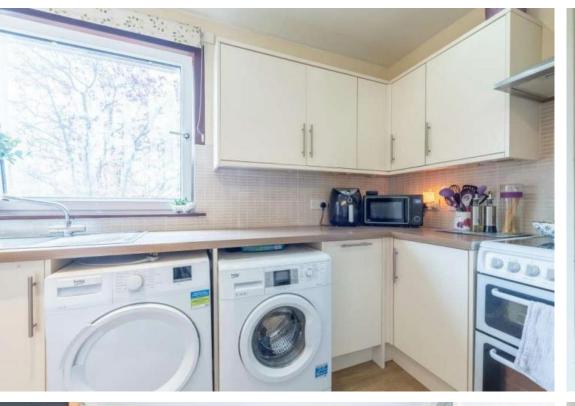

The property comes with two spacious double bedrooms with ample natural light.

Generous lounge with space for a dining table.

Modern fitted kitchen with a range of units and an integrated dishwasher.

Three-piece showeroom.