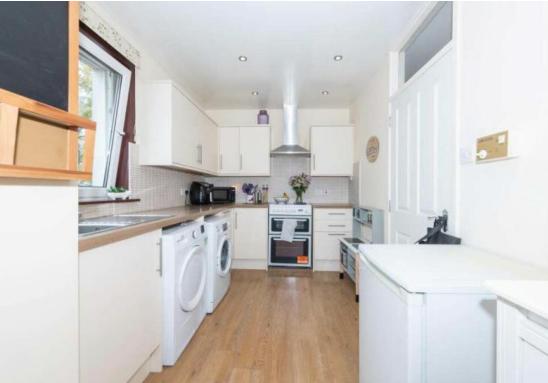

The property comes with two spacious double bedrooms with ample natural light.

Generous lounge with space for a dining table.

Modern fitted kitchen with a range of units and an integrated dishwasher.

Three-piece showeroom.