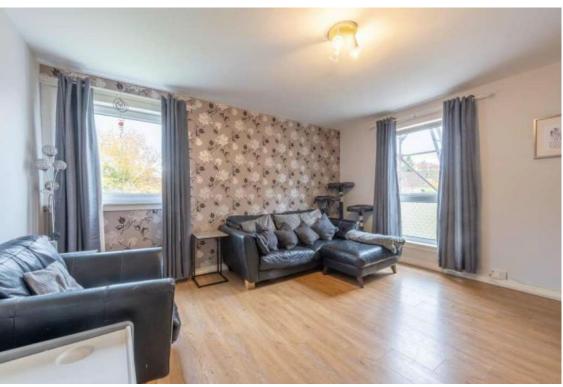

The property comes with two spacious double bedrooms with ample natural light.

Generous lounge with space for a dining table.

Modern fitted kitchen with a range of units and an integrated dishwasher.

Three-piece showeroom.