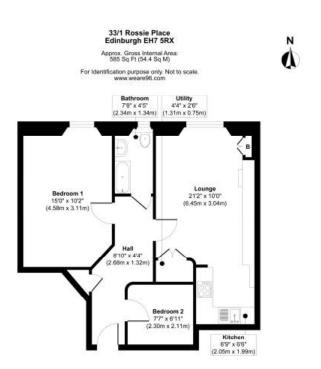

Offers Over £180,000

This ground floor flat offers a well-proportioned and versatile living space ideal for a single professional, couple, or small family.

At the heart of the flat is a bright and sociable open-plar kitchen and living area, designed for modern living with space for cooking, dining, and lounging. Large windows allow natural light to fill the space, creating a warm and inviting atmosphere.

The property features one comfortable double bedroom and a smaller box room, which can be used flexibly as a home office, nursery, or storage area.

The bathroom is modern and functional, complete with a fullsized bath and an overhead shower, offering convenience for both quick showers and relaxing soaks.