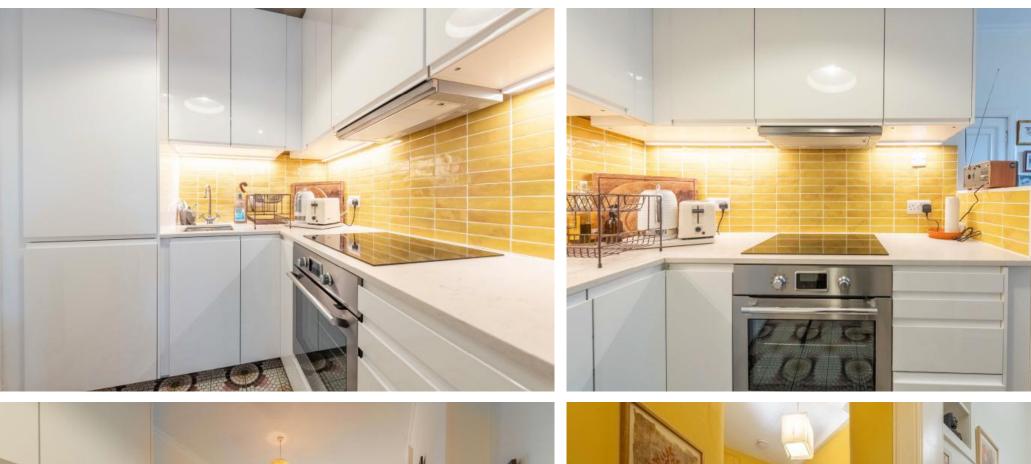

Offers Over £180,000

This ground floor flat offers a well-proportioned and versatile living space ideal for a single professional, couple, or small family.

At the heart of the flat is a bright and sociable open-plar kitchen and living area, designed for modern living with space for cooking, dining, and lounging. Large windows allow natural light to fill the space, creating a warm and inviting atmosphere.