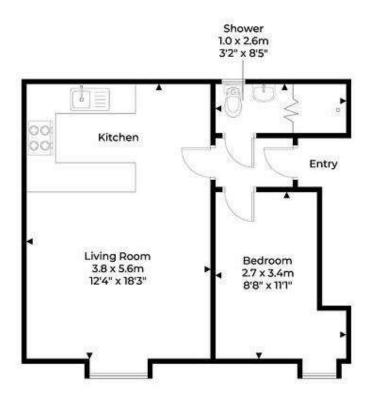

At the heart of the property is a bright and airy open-plar kitchen and dining area, designed to maximize space and functionality. This layout creates a welcoming environment, perfect for both everyday living and entertaining. The kitchen is fitted with appliances, while large windows allow natural light to flood the space.

The well-proportioned bedroom offers a peaceful retreat, providing ample storage. The flat also benefits from a well-maintained bathroom, adding to its practicality and comfort.

The well-proportioned bedroom offers a peaceful retreat, providing ample storage solutions to keep the living area organized and clutter-free. The flat also benefits from a well-maintained bathroom, adding to its practicality and comfort. A standout feature of this property is the back garden, offering access to an outdoor space.