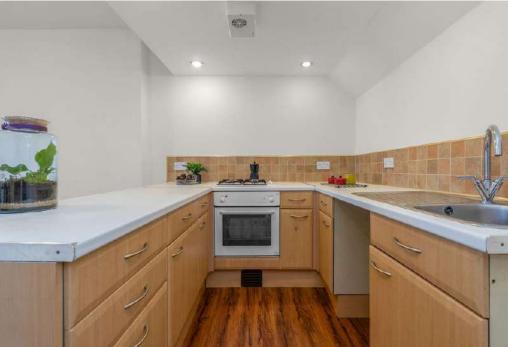

At the heart of the property is a bright and airy open-plar kitchen and dining area, designed to maximize space and functionality. This layout creates a welcoming environment, perfect for both everyday living and entertaining. The kitchen is fitted with appliances, while large windows allow natural light to flood the space.