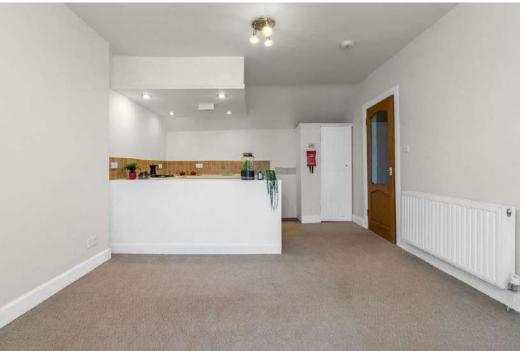

At the heart of the property is a bright and airy open-plar kitchen and dining area, designed to maximize space and functionality. This layout creates a welcoming environment, perfect for both everyday living and entertaining. The kitchen is fitted with appliances, while large windows allow natural light to flood the space.