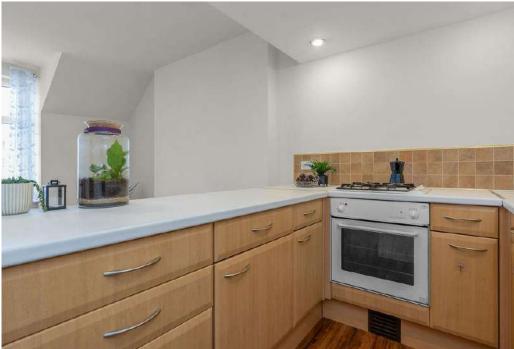

At the heart of the property is a bright and airy open-plar kitchen and dining area, designed to maximize space and functionality. This layout creates a welcoming environment, perfect for both everyday living and entertaining. The kitchen is fitted with appliances, while large windows allow natural light to flood the space.