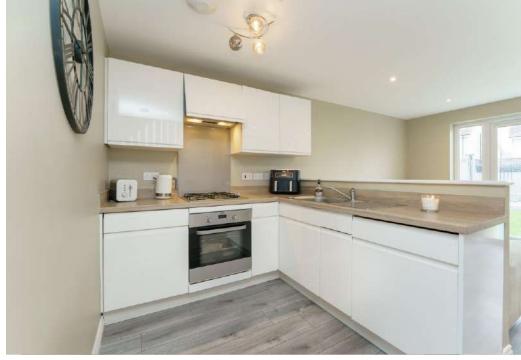

Upon entering, you are welcomed by a bright hallway that includes a convenient downstairs WC before leading into the heart of the home—a stunning open-plan kitchen and living area. The modern and stylish kitchen is fully equipped with high-quality appliances, offering both functionality and elegance. The living space is designed for comfort, featuring a sleek entertainment wall and large patio doors that open onto the garden, filling the room with natural light and creating a seamless indoor-outdoor flow.