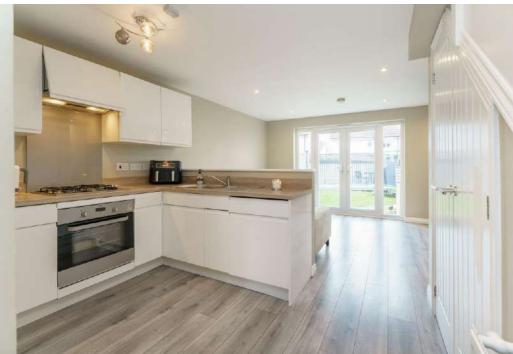

Upon entering, you are welcomed by a bright hallway that includes a convenient downstairs WC before leading into the heart of the home—a stunning open-plan kitchen and living area. The modern and stylish kitchen is fully equipped with high-quality appliances, offering both functionality and elegance. The living space is designed for comfort, featuring a sleek entertainment wall and large patio doors that open onto the garden, filling the room with natural light and creating a seamless indoor-outdoor flow.