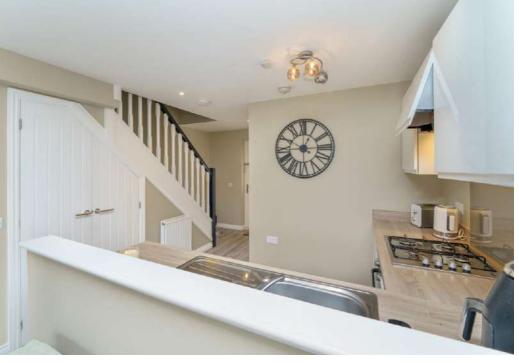

Upon entering, you are welcomed by a bright hallway that includes a convenient downstairs WC before leading into the heart of the home—a stunning open-plan kitchen and living area. The modern and stylish kitchen is fully equipped with high-quality appliances, offering both functionality and elegance. The living space is designed for comfort, featuring a sleek entertainment wall and large patio doors that open onto the garden, filling the room with natural light and creating a seamless indoor-outdoor flow.