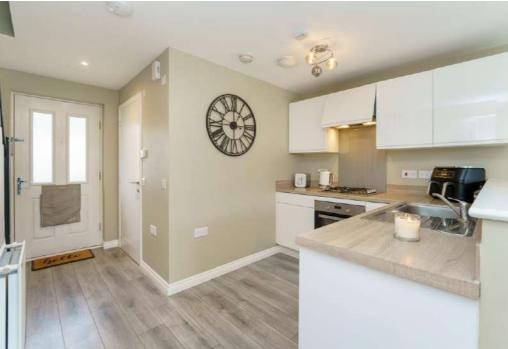

Upon entering, you are welcomed by a bright hallway that includes a convenient downstairs WC before leading into the heart of the home—a stunning open-plan kitchen and living area. The modern and stylish kitchen is fully equipped with high-quality appliances, offering both functionality and elegance. The living space is designed for comfort, featuring a sleek entertainment wall and large patio doors that open onto the garden, filling the room with natural light and creating a seamless indoor-outdoor flow.