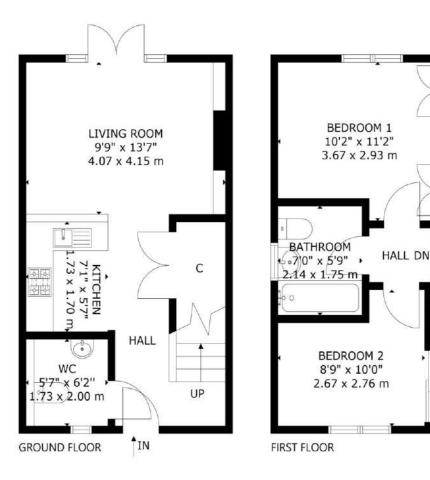

1 SOUTH QUARRY TERRACE, GOREBRIDGE, EH23 4GQ
NOT TO SCALE - FOR ILLUSTRATIVE PURPOSES ONLY

APPROXIMATE GROSS INTERNAL FLOOR AREA 636 SQ FT / 60 SQ M
All measurements and fixtures including doors and windows are
approximate and should be independently verified.
Copyright © Nest Marketing
www.nest-marketing.co.uk