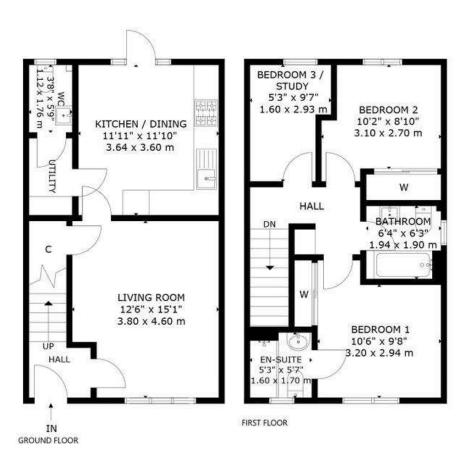

Upon arrival, you'll be greeted by the well-maintained exterior, complete with a modern facade. Step inside to discover this beautifully designed home which offers an open and flowing layout where the spacious living area seamlessly connects to the sleek, modern kitchen. The adjoining design offers plenty of space for meal preparation and dining, making it perfect for contemporary living.

The stylish kitchen features modern appliances and plenty of storage space. The home also benefits from a utility room, offering extra storage space. A downstairs cloakroom adds further practicality, providing an easily accessible facility for guests and day-to-day living. This attractive home is perfect for small families and young professionals.

Upstairs, you'll find two generously sized double bedrooms offering ample space for relaxation and storage, as well as a versatile third bedroom or study. The master bedroom benefits from a sleek ensuite bathroom, complete with a modern shower and elegant fittings. The second double bedroom is perfect for guests.

The third bedroom or study provides a flexible space that can be used as a home office, hobby room, or additional guest space. The family bathroom is beautifully finished with contemporary fixtures, offering a full-sized bath for relaxation.