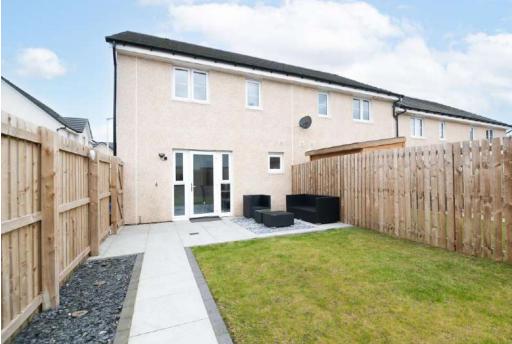

Outside, the property includes a manageable garden space, which is fully enclosed and mainly laid to lawn with patio area. With allocated parking, energy-efficient solar panel features, and a convenient location close to local amenities, this home is ideal for those looking for a stylish yet practical living space.