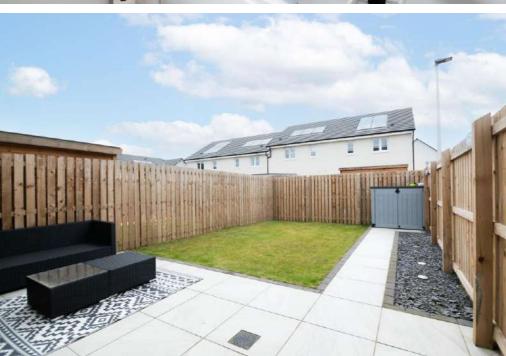

Outside, the property includes a manageable garden space, which is fully enclosed and mainly laid to lawn with patio area. With allocated parking, energy-efficient solar panel features, and a convenient location close to local amenities, this home is ideal for those looking for a stylish yet practical living space.