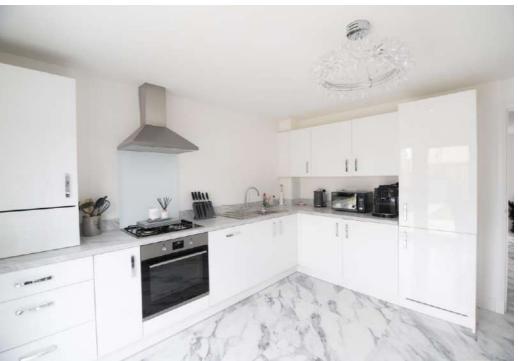

Upon arrival, you'll be greeted by the well-maintained exterior, complete with a modern facade. Step inside to discover this beautifully designed home which offers an open and flowing layout where the spacious living area seamlessly connects to the sleek, modern kitchen. The adjoining design offers plenty of space for meal preparation and dining, making it perfect for contemporary living.

The stylish kitchen features modern appliances and plenty of storage space. The home also benefits from a utility room, offering extra storage space. A downstairs cloakroom adds further practicality, providing an easily accessible facility for guests and day-to-day living. This attractive home is perfect for small families and young professionals.