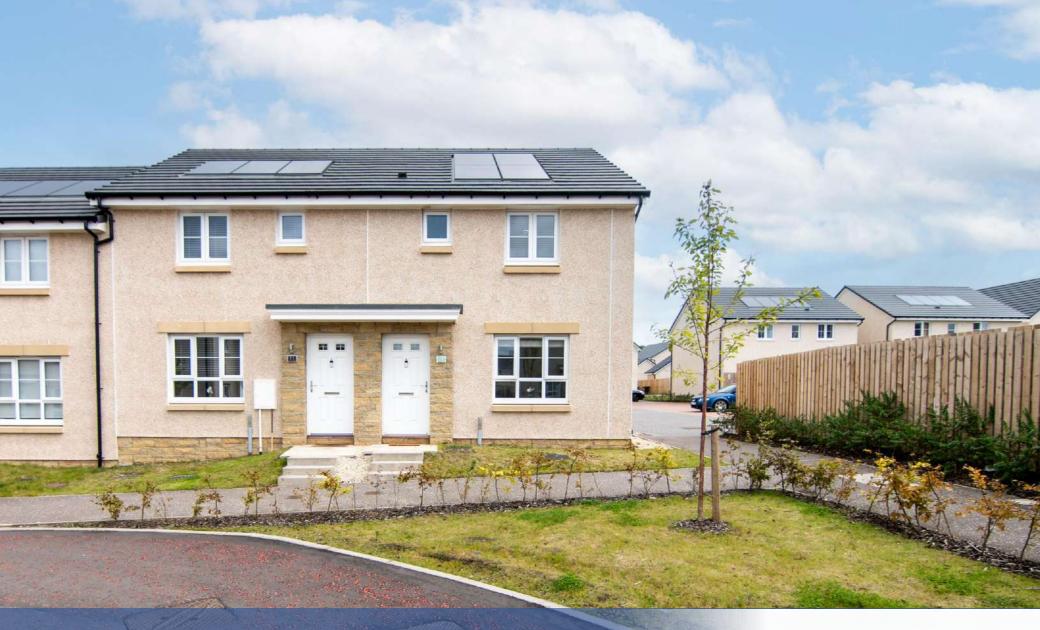

13 Windlass Drive, Wallyford, Musselburgh, EH21 8GN Offers Over £275,000

Welcome to 13 Windlass Drive, a charming threebedroom end-terraced house, nestled in the sought-after Wallyford area of Musselburgh.

Upon arrival, you'll be greeted by the well-maintained exterior, complete with a modern facade. Step inside to discover this beautifully designed home which offers an open and flowing layout where the spacious living area seamlessly connects to the sleek, modern kitchen. The adjoining design offers plenty of space for meal preparation and dining, making it perfect for contemporary living.

Outside, the property includes a manageable garden space, which is fully enclosed and mainly laid to lawn with patio area. With allocated parking, energy-efficient solar panel features, and a convenient location close to local amenities, this home is ideal for those looking for a stylish yet practical living space.