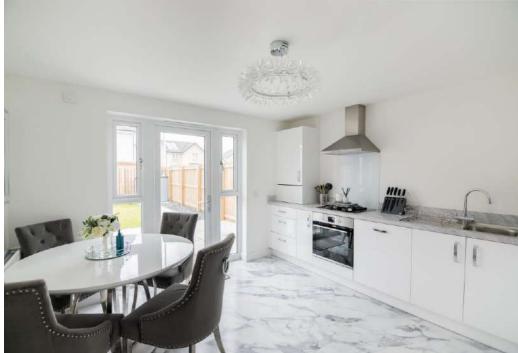

Upon arrival, you'll be greeted by the well-maintained exterior, complete with a modern facade. Step inside to discover this beautifully designed home which offers an open and flowing layout where the spacious living area seamlessly connects to the sleek, modern kitchen. The adjoining design offers plenty of space for meal preparation and dining, making it perfect for contemporary living.

The stylish kitchen features modern appliances and plenty of storage space. The home also benefits from a utility room, offering extra storage space. A downstairs cloakroom adds further practicality, providing an easily accessible facility for guests and day-to-day living. This attractive home is perfect for small families and young professionals.