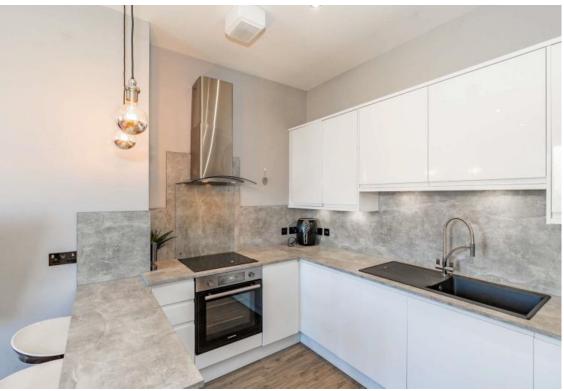

Upon entering the flat you are welcomed into the bright hallway, off the hall is the open-plan kitchen and living area which creates a seamless flow for both entertaining and everyday living. Complete with a chic breakfast bar, this residence is the epitome of coastal charm and contemporary comfort.

The living room window has views of the firth of forth sea.

The white goods are all integrated in the kitchen.

As you head out of the living/kitchen area, straight ahead on the other side of the hall is the generously sized double bedroom, which provides a tranquil retreat with similar views out of the window as the living room.