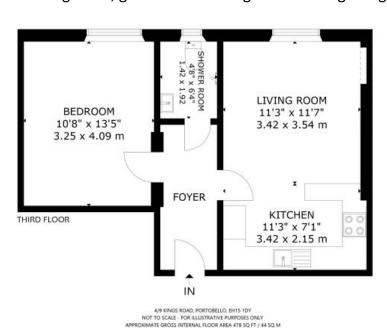

Upon entering the flat you are welcomed into the bright hallway, off the hall is the open-plan kitchen and living area which creates a seamless flow for both entertaining and everyday living. Complete with a chic breakfast bar, this residence is the epitome of coastal charm and contemporary comfort.

The living room window has views of the firth of forth sea.

The white goods are all integrated in the kitchen.

As you head out of the living/kitchen area, straight ahead on the other side of the hall is the generously sized double bedroom, which provides a tranquil retreat with similar views out of the window as the living room.

The last room is not one to be missed, step into modern elegance as you enter the spacious wet room featuring contemporary shower fittings, ideal for indulgent relaxation

The property further benefits from a secure entry-phone system, shared rear garden, gas central heating and double glazing.