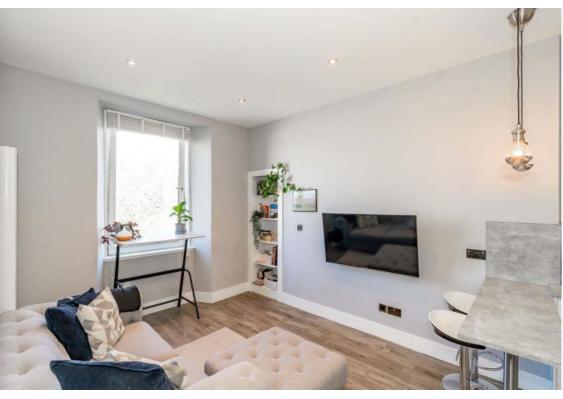

Upon entering the flat you are welcomed into the bright hallway, off the hall is the open-plan kitchen and living area which creates a seamless flow for both entertaining and everyday living. Complete with a chic breakfast bar, this residence is the epitome of coastal charm and contemporary comfort.

The living room window has views of the firth of forth sea.

The white goods are all integrated in the kitchen.

As you head out of the living/kitchen area, straight ahead on the other side of the hall is the generously sized double bedroom, which provides a tranquil retreat with similar views out of the window as the living room.