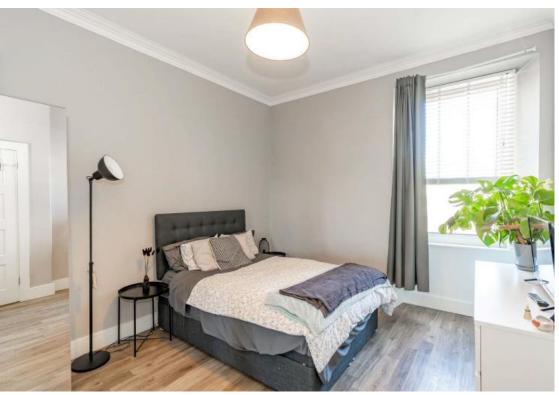

The living room window has views of the firth of forth sea.

The white goods are all integrated in the kitchen.

As you head out of the living/kitchen area, straight ahead on the other side of the hall is the generously sized double bedroom, which provides a tranquil retreat with similar views out of the window as the living room.