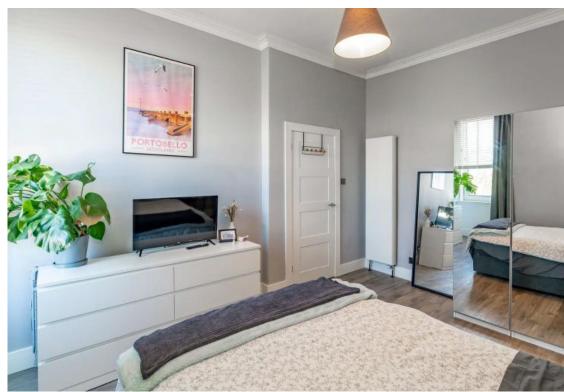

The living room window has views of the firth of forth sea.

The white goods are all integrated in the kitchen.

As you head out of the living/kitchen area, straight ahead on the other side of the hall is the generously sized double bedroom, which provides a tranquil retreat with similar views out of the window as the living room.