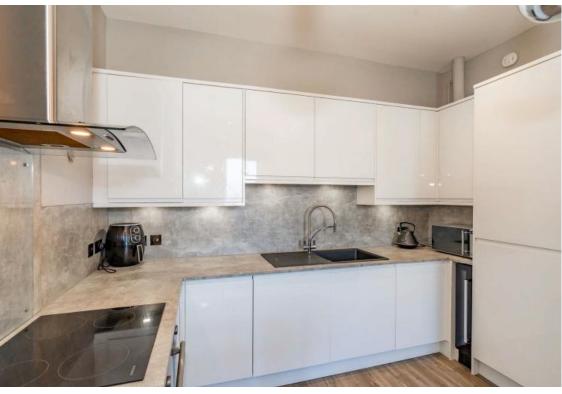

The living room window has views of the firth of forth sea.

The white goods are all integrated in the kitchen.

As you head out of the living/kitchen area, straight ahead on the other side of the hall is the generously sized double bedroom, which provides a tranquil retreat with similar views out of the window as the living room.