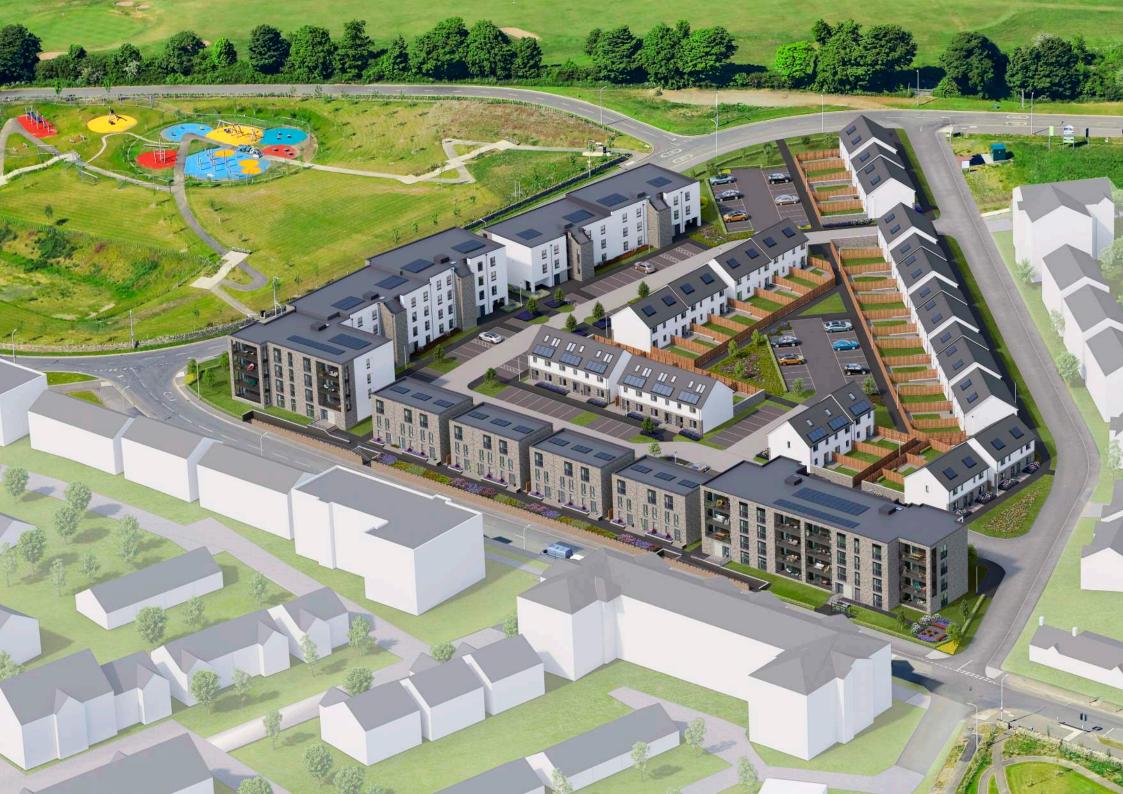

#### CUSTOMER NOTICE

The development layout is for illustrative purposes only. It does not purport to show the provisions for private and public open landscaping, final road or footpath patterns, surface or boundary treatments, parking provisions, street lighting or the exact position or size of individual plots. These features may, on occasion, change as the development progresses. Please ask the sales advisor for current details prior to reservation.

## THE APARTMENTS

West Craigs Green features a range of desirable one, two and three-bedroom apartments. The open plan living, dining and kitchen areas in each carefully considered layout are designed with comfort and style in mind and include high quality fixtures and fittings throughout as standard. Many apartments offer impressive private balconies and enjoy west facing aspect over green open space – a prime location for sunset views.