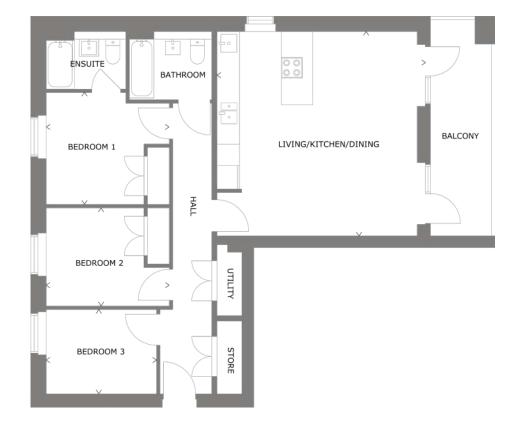

### 3 BEDROOM APARTMENT WITH BALCONY **APARTMENT TYPE G**

#### INTERNAL FLOOR AREA

98sqm | 1055sqft

The specification and layout of each plot may vary from those shown. Plot specific elevational treatment, fenestration and handing variances may apply. Floor layouts are indicative for marketing purposes only. All dimensions, metric and imperial, are taken from points as indicated on the floorplans and are for guidance only. Please ask the sales advisor for current plot specific details prior to reservation.

| Living/Kitchen/Dining | 4.71m x 7.90m | 15'5" x 25'9"   |
|-----------------------|---------------|-----------------|
| Bedroom 1             | 3.08m x 5.72m | 10'1" x 18'8"   |
| Bedroom 2             | 2.93m x 3.66m | 9'7" x 12'0"    |
| Bedroom 3             | 2.12m x 3.66m | 6'11'' x 12'0'' |
| Balcony               | 1.78m x 7.83m | 5'10" x 25'8"   |
|                       |               |                 |