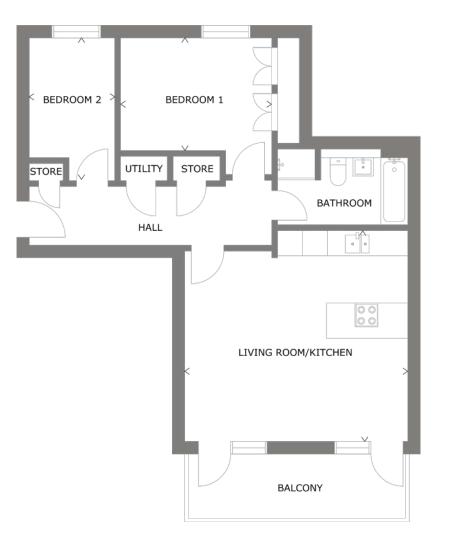

### 2 BEDROOM APARTMENT WITH BALCONY **APARTMENT TYPE B**

#### INTERNAL FLOOR AREA

75sqm | 802sqfi

| Living/Kitchen/Dining | 5.16m x 5.53m | 16'9" x 18'1"  |
|-----------------------|---------------|----------------|
| Bedroom 1             | 4.47m x 3.25m | 14'7" x 10'8"  |
| Bedroom 2             | 4.47m x 2.30m | 14'7" x 7'6"   |
| Balcony               | 2.20m x 5.61m | 7'2'' x 18'5'' |