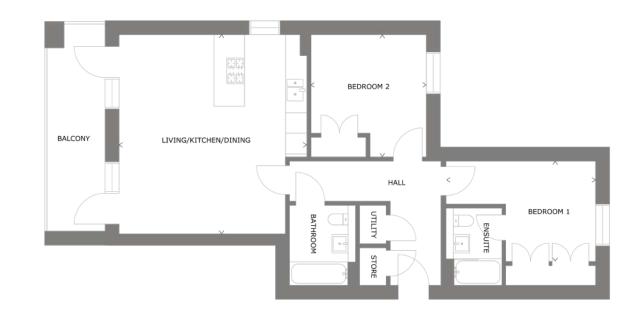

# 2 BEDROOM APARTMENT WITH BALCONY

#### **BLOCK B**

| Ground Floor | Plots 18 |
|--------------|----------|
| First Floor  | Plots 21 |
| Second Floor | Plots 24 |
| Third Floor  | Plots 27 |

#### INTERNAL FLOOR AREA

70sam | 756saft