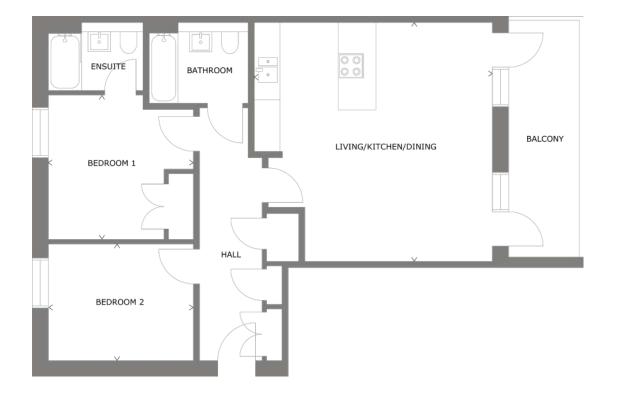

### 2 BEDROOM APARTMENT WITH BALCONY **APARTMENT TYPE B**

#### **BLOCK A**

| Ground Floor                | Plots 2 & 9                    |
|-----------------------------|--------------------------------|
| First Floor                 | Plots 5 & 11                   |
| Second Floor                | Plots 8 & 14                   |
| BLOCK C                     |                                |
|                             |                                |
| Ground Floor                | Plots 63 & 73                  |
| Ground Floor<br>First Floor | Plots 63 & 73<br>Plots 66 & 75 |
|                             |                                |

#### INTERNAL FLOOR AREA

75sqm | 802sqfi