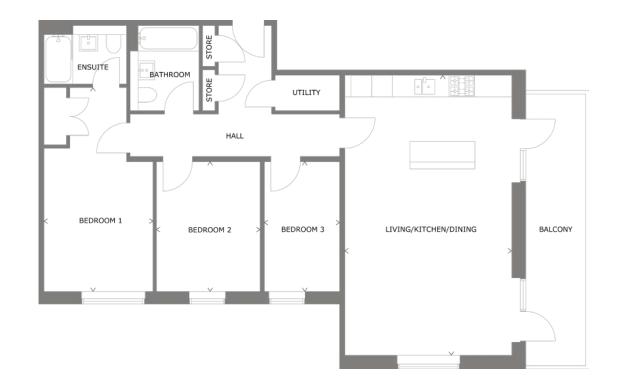

# 3 BEDROOM APARTMENT WITH BALCONY

#### INTERNAL FLOOR AREA

88sqm | 947sqft

The specification and layout of each plot may vary from those shown. Plot specific elevational treatment, fenestration and handing variances may apply. Floor layouts are indicative for marketing purposes only. All dimensions, metric and imperial, are taken from points as indicated on the floorplans and are for guidance only. Please ask the sales advisor for current plot specific details prior to reservation.

| Living Room/Kitchen | 7.72m x 5.78m | 25'3" x 19'3"  |
|---------------------|---------------|----------------|
| Bedroom 1           | 6.72m x 3.41m | 22'0" x 11'2"  |
| Bedroom 2           | 3.68m x 4.26m | 12'1" x 13'10" |
| Bedroom 3           | 3.39m x 2.80m | 11'2" × 9'2"   |
| Balcony             | 1.64m x 5.41m | 5'5" x 17'9"   |