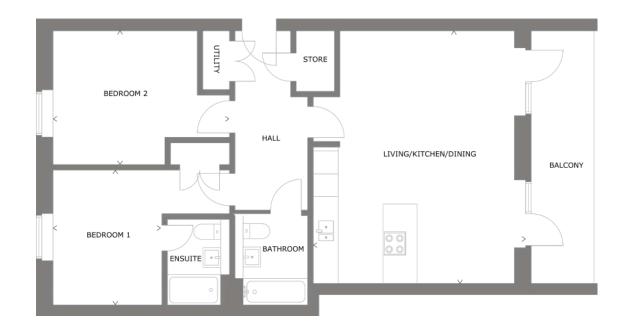

### 2 BEDROOM APARTMENT WITH BALCONY **APARTMENT TYPE L**

#### **BLOCK C**

| First Floor  | Plots 64 |
|--------------|----------|
| Second Floor | Plots 67 |
| Third Floor  | Plots 70 |

#### INTERNAL FLOOR AREA

78sqm | 836sqft

The specification and layout of each plot may vary from those shown. Plot specific elevational treatment, fenestration and handing variances may apply. Floor layouts are indicative for marketing purposes only. All dimensions, metric and imperial, are taken from points as indicated on the floorplans and are for guidance only. Please ask the sales advisor for current plot specific details prior to reservation.