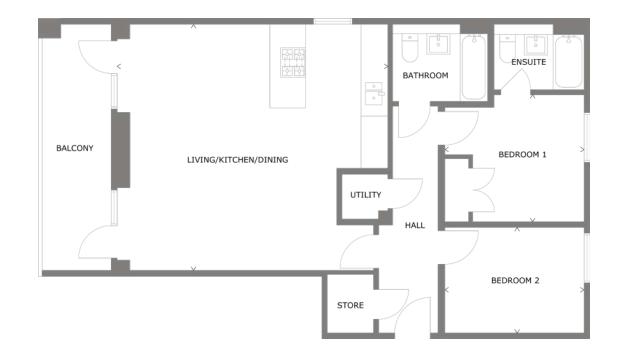

### 3 BEDROOM APARTMENT WITH BALCONY **APARTMENT TYPE G**

#### **BLOCK B**

| Ground Floor | Plot 39  |
|--------------|----------|
| First Floor  | Plots 41 |
| Second Floor | Plots 44 |
| Third Floor  | Plots 47 |

#### INTERNAL FLOOR AREA

98sqm | 1055sqft

The specification and layout of each plot may vary from those shown. Plot specific elevational treatment, fenestration and handing variances may apply. Floor layouts are indicative for marketing purposes only. All dimensions, metric and imperial, are taken from points as indicated on the floorplans and are for guidance only. Please ask the sales advisor for current plot specific details prior to reservation.