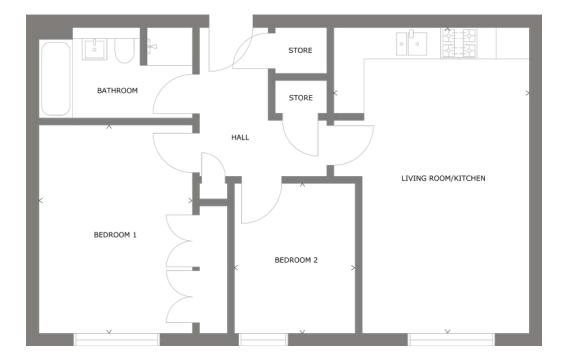

# 1 BEDROOM APARTMENT

#### INTERNAL FLOOR AREA

52.7sqm | 568sqft (Ground Floor Only); 53.3sqm | 574sqft

The specification and layout of each plot may vary from those shown. Plot specific elevational treatment, fenestration and handing variances may apply. Floor layouts are indicative for marketing purposes only. All dimensions, metric and imperial, are taken from points as indicated on the floorplans and are for guidance only. Please ask the sales advisor for current plot specific details prior to reservation.

| Living Room/Kitchen | 4.10m x 6.43m | 13'4" x 21'11" |
|---------------------|---------------|----------------|
| Bedroom             | 4.05m x 3.68m | 13'3" x 12'1"  |

| Living/Kitchen/Dining | 5.71m x 5.74m | 18'8" x 18'8"  |
|-----------------------|---------------|----------------|
| Living/Ritchen/Dining | 5.7 m x 5.74m |                |
| Bedroom 1             | 3.48m x 3.47m | 11'5" x 11'4"  |
| Bedroom 2             | 3.48m x 2.80m | 11'5" x 9'2"   |
| Balcony               | 1.78m x 5.76m | 5'10" x 18'10" |