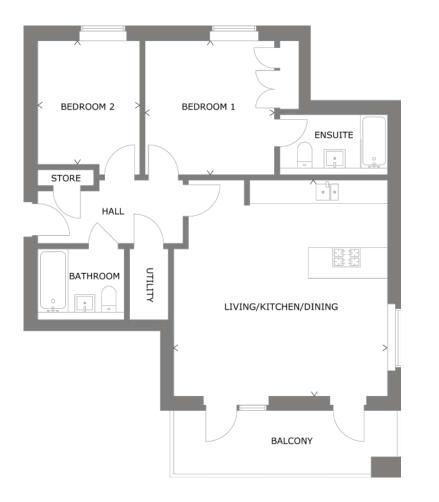

# 2 BEDROOM APARTMENT WITH BALCONY

#### **BLOCK B**

| Ground Floor | Plots 29 |
|--------------|----------|
| First Floor  | Plots 32 |
| Second Floor | Plots 35 |
| Third Floor  | Plots 38 |

#### INTERNAL FLOOR AREA

72sam | 775saf