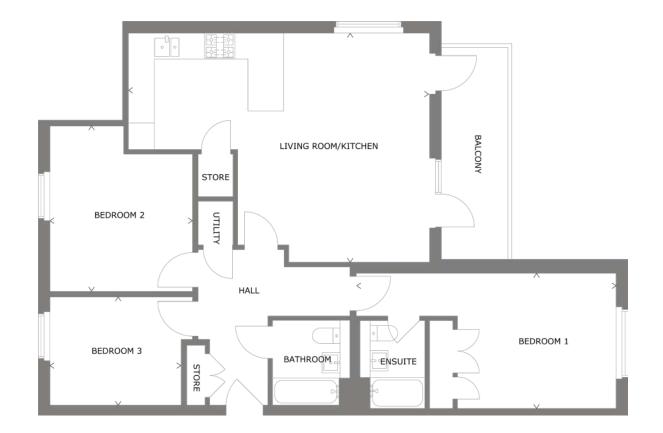

# 1 BEDROOM APARTMENT

#### **BLOCK A**

| Ground Floor | Plots 1 & 10  |
|--------------|---------------|
| First Floor  | Plots 4 & 12  |
| Second Floor | Plots 7 & 15  |
| BLOCK B      |               |
| Ground Floor | Plots 17      |
| First Floor  | Plots 20 & 31 |
| Second Floor | Plots 23 & 34 |
| Third Floor  | Plots 26 & 37 |
| BLOCK C      |               |
| Ground Floor | Plots 62      |
| First Floor  | Plots 65      |
| Second Floor | Plots 68      |
| Third Floor  | Plots 71      |
|              |               |

#### INTERNAL FLOOR AREA

52.7sqm | 568sqft (Ground Floor Only); 53.3sqm | 574sqft

The specification and layout of each plot may vary from those shown. Plot specific elevational treatment, fenestration and handing variances may apply. Floor layouts are indicative for marketing purposes only. All dimensions, metric and imperial, are taken from points as indicated on the floorplans and are for guidance only. Please ask the sales advisor for current plot specific details prior to reservation.

| Living Room/Kitchen | 4.10m x 6.43m | 13'4" x 21'11" |
|---------------------|---------------|----------------|
| Bedroom             | 4.05m x 3.68m | 13'3" x 12'1"  |

| Living/Kitchen/Dining | 5.71m x 5.74m | 18'8" x 18'8"  |
|-----------------------|---------------|----------------|
| Living/Ritchen/Dining | 5.7 m x 5.74m |                |
| Bedroom 1             | 3.48m x 3.47m | 11'5" x 11'4"  |
| Bedroom 2             | 3.48m x 2.80m | 11'5" x 9'2"   |
| Balcony               | 1.78m x 5.76m | 5'10" x 18'10" |