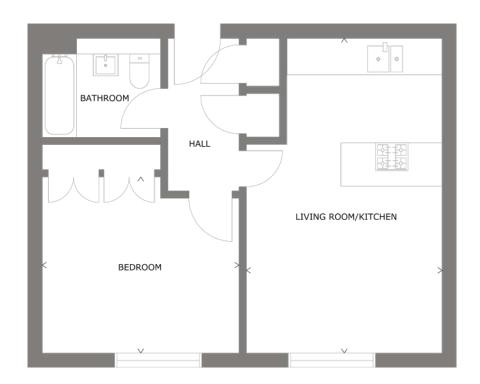

# 1 BEDROOM APARTMENT

#### **BLOCK A**

| Ground Floor | Plots 1 & 10  |
|--------------|---------------|
| First Floor  | Plots 4 & 12  |
| Second Floor | Plots 7 & 15  |
| BLOCK B      |               |
| Ground Floor | Plots 17      |
| First Floor  | Plots 20 & 31 |
| Second Floor | Plots 23 & 34 |
| Third Floor  | Plots 26 & 37 |
| BLOCK C      |               |
| Ground Floor | Plots 62      |
| First Floor  | Plots 65      |
| Second Floor | Plots 68      |
| Third Floor  | Plots 71      |
|              |               |

#### INTERNAL FLOOR AREA

52.7sqm | 568sqft (Ground Floor Only); 53.3sqm | 574sqft

The specification and layout of each plot may vary from those shown. Plot specific elevational treatment, fenestration and handing variances may apply. Floor layouts are indicative for marketing purposes only. All dimensions, metric and imperial, are taken from points as indicated on the floorplans and are for guidance only. Please ask the sales advisor for current plot specific details prior to reservation.

| Living Room/Kitchen | 4.10m x 6.43m | 13'4" x 21'11" |
|---------------------|---------------|----------------|
| Bedroom             | 4.05m x 3.68m | 13'3" x 12'1"  |

| Living/Kitchen/Dining | 5.71m x 5.74m | 18'8" x 18'8"  |
|-----------------------|---------------|----------------|
| Living/Ritchen/Dining | 5.7 m x 5.74m |                |
| Bedroom 1             | 3.48m x 3.47m | 11'5" x 11'4"  |
| Bedroom 2             | 3.48m x 2.80m | 11'5" x 9'2"   |
| Balcony               | 1.78m x 5.76m | 5'10" x 18'10" |