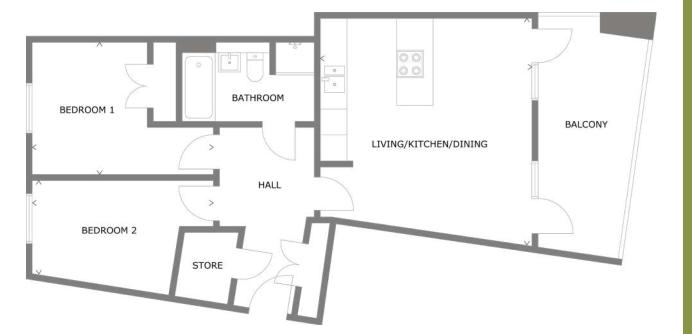

# 3 BEDROOM APARTMENT WITH BALCONY

#### **BLOCK B**

| First Floor  | Plots 43 |
|--------------|----------|
| Second Floor | Plots 46 |
| Third Floor  | Plots 49 |

#### INTERNAL FLOOR AREA

88sqm | 947sqft

The specification and layout of each plot may vary from those shown. Plot specific elevational treatment, fenestration and handing variances may apply. Floor layouts are indicative for marketing purposes only. All dimensions, metric and imperial, are taken from points as indicated on the floorplans and are for guidance only. Please ask the sales advisor for current plot specific details prior to reservation.