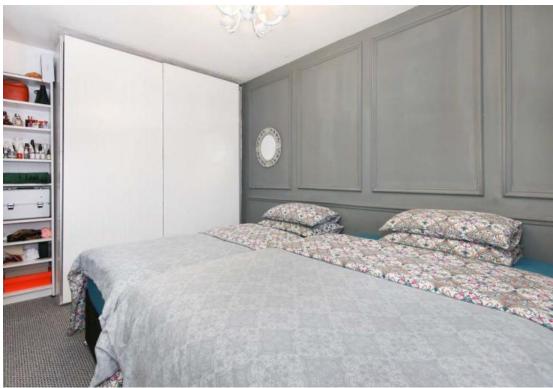

Across the hall to the rear, is a stylish, fitted kitchen, featuring excellent storage and a peninsular unit housing a 5-burner gas hob.

The two double bedrooms are both well proportioned with ample space for freestanding furniture and they share a stunning contemporary shower room, featuring walk-in shower with black 'crittal' style full height glass screen, along with black fittings.