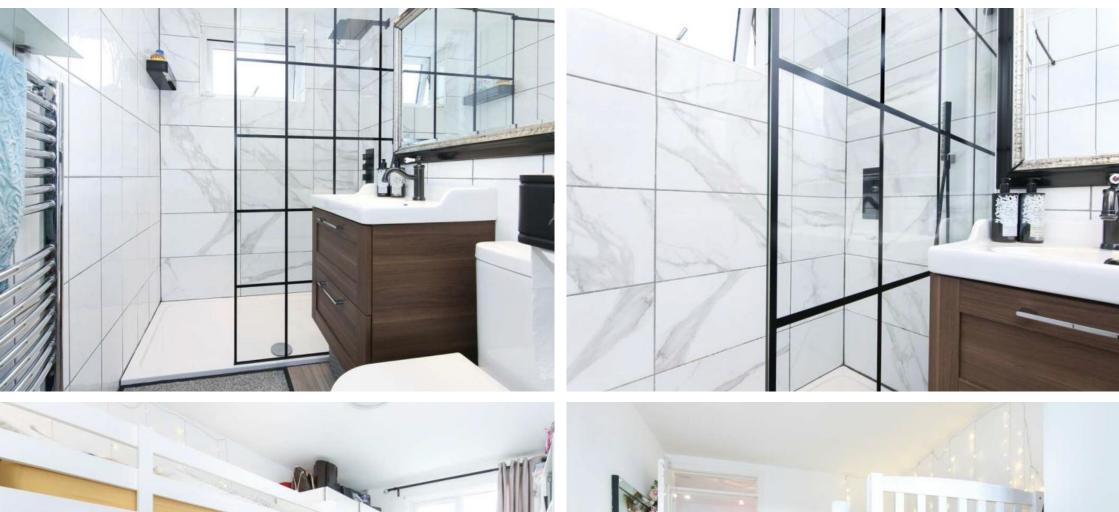

Across the hall to the rear, is a stylish, fitted kitchen, featuring excellent storage and a peninsular unit housing a 5-burner gas hob.

The two double bedrooms are both well proportioned with ample space for freestanding furniture and they share a stunning contemporary shower room, featuring walk-in shower with black 'crittal' style full height glass screen, along with black fittings.