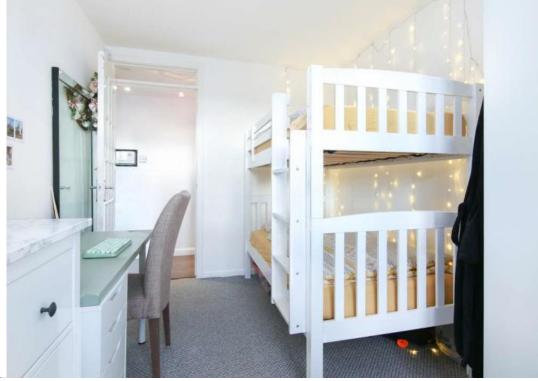

Across the hall to the rear, is a stylish, fitted kitchen, featuring excellent storage and a peninsular unit housing a 5-burner gas hob.

The two double bedrooms are both well proportioned with ample space for freestanding furniture and they share a stunning contemporary shower room, featuring walk-in shower with black 'crittal' style full height glass screen, along with black fittings.