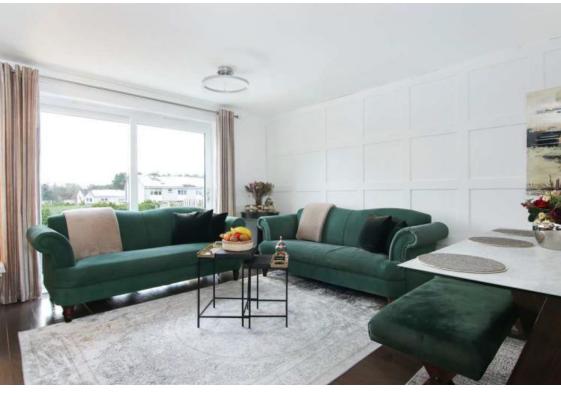

The entrance is tucked away to the side of the property, where you enter a bright and airy hallway.

Enjoying a south-facing position, with sliding patio doors opening onto the enclosed front garden, is an elegant lounge and dining room, a pleasant space to relax or entertain.