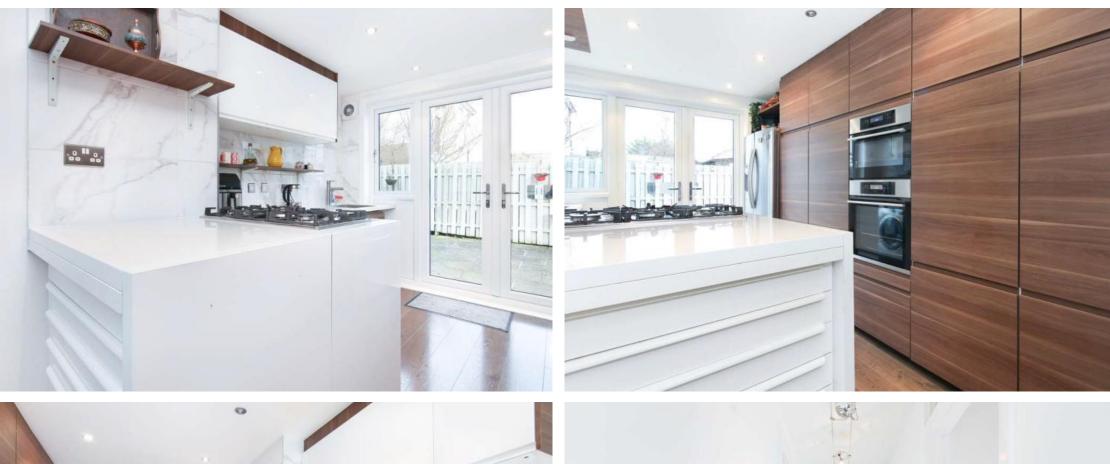

Across the hall to the rear, is a stylish, fitted kitchen, featuring excellent storage and a peninsular unit housing a 5-burner gas hob.

The two double bedrooms are both well proportioned with ample space for freestanding furniture and they share a stunning contemporary shower room, featuring walk-in shower with black 'crittal' style full height glass screen, along with black fittings.