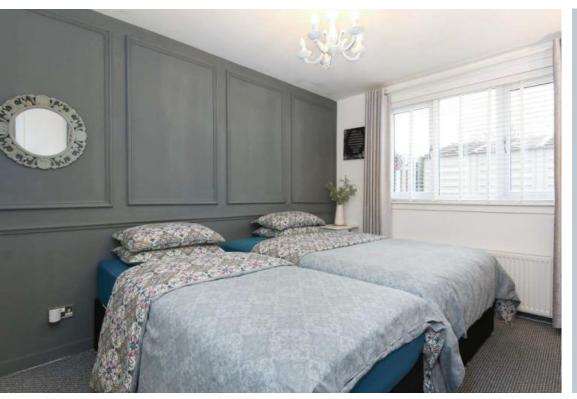

Across the hall to the rear, is a stylish, fitted kitchen, featuring excellent storage and a peninsular unit housing a 5-burner gas hob.

The two double bedrooms are both well proportioned with ample space for freestanding furniture and they share a stunning contemporary shower room, featuring walk-in shower with black 'crittal' style full height glass screen, along with black fittings.