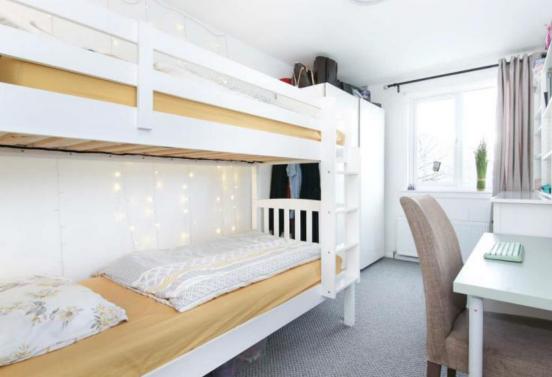

Across the hall to the rear, is a stylish, fitted kitchen, featuring excellent storage and a peninsular unit housing a 5-burner gas hob.

The two double bedrooms are both well proportioned with ample space for freestanding furniture and they share a stunning contemporary shower room, featuring walk-in shower with black 'crittal' style full height glass screen, along with black fittings.