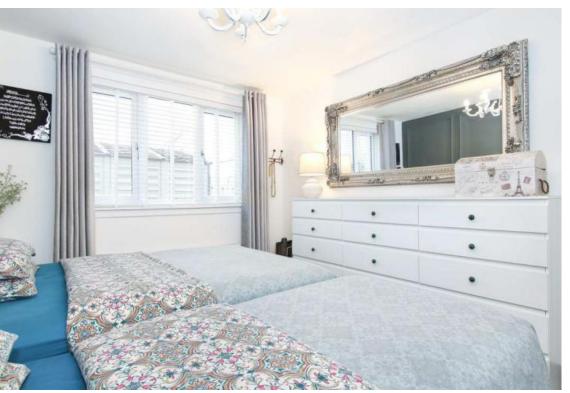

Across the hall to the rear, is a stylish, fitted kitchen, featuring excellent storage and a peninsular unit housing a 5-burner gas hob.

The two double bedrooms are both well proportioned with ample space for freestanding furniture and they share a stunning contemporary shower room, featuring walk-in shower with black 'crittal' style full height glass screen, along with black fittings.