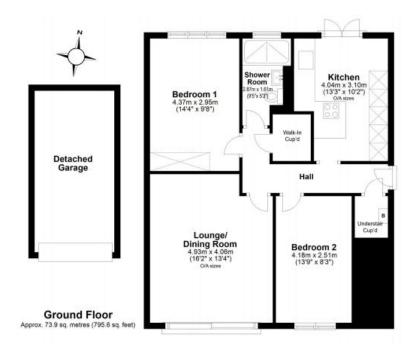

The entrance is tucked away to the side of the property, where you enter a bright and airy hallway.

Enjoying a south-facing position, with sliding patio doors opening onto the enclosed front garden, is an elegant lounge and dining room, a pleasant space to relax or entertain.

Across the hall to the rear, is a stylish, fitted kitchen, featuring excellent storage and a peninsular unit housing a 5-burner gas hob.

The two double bedrooms are both well proportioned with ample space for freestanding furniture and they share a stunning contemporary shower room, featuring walk-in shower with black 'crittal' style full height glass screen, along with black fittings.

There are two excellent hall cupboards, plus gas central heating and double glazing fitted throughout.