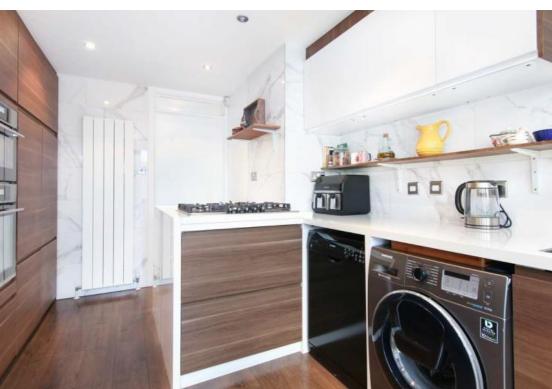

Across the hall to the rear, is a stylish, fitted kitchen, featuring excellent storage and a peninsular unit housing a 5-burner gas hob.

The two double bedrooms are both well proportioned with ample space for freestanding furniture and they share a stunning contemporary shower room, featuring walk-in shower with black 'crittal' style full height glass screen, along with black fittings.