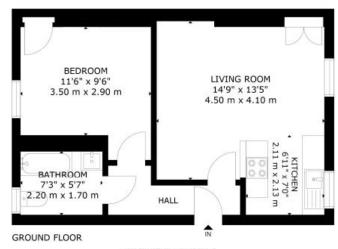

Don't miss the opportunity to make this delightful apartment your own, combining comfort, style, and convenience in one perfect package.

28 POLITOR COTTAGES, LASSWADE, ENTB. 117
NOT TO SCALE FOR ILLUSTRATUR PURPOSES ONLY
APPROXIMATE GROSS INTERNAL FLOOR AREA. 441 SQ FT / 41 SQ M
All measurements and finulus including looks and windows are
approximate and should be independently wrifted.
Copyright of Next Marketing
meanured methods on our looks.