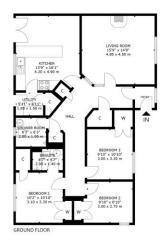

Entering the heart of the home, a generously sized living room awaits, enhanced by the warmth of a woodburning stove, perfect for cozy evenings with loved ones.

The open-plan kitchen and dining area present a seamless flow, ideal for entertaining or daily family gatherings.

Off the hallway boasts three spacious bedrooms, each adorned with fitted wardrobes, comfort and convenience seamlessly blend in this idyllic abode.

The primary bedroom features the luxury of an ensuite bathroom, complementing the shared family bathroom.

Beyond the threshold lies a vast private garden, providing ample space for outdoor relaxation and recreation, while a driveway ensures convenient parking for residents and guests alike.

With its harmonious fusion of modern comfort and rural tranquility, this bungalow offers a truly desirable lifestyle in the heart of Perthshire's countryside.

5 PARK GROVE, SPITTALFIELD, PH1 4LH NOT TO SCALE - FOR ILLUSTRATIVE PURPOSES ONLY PPROXIMATE GROSS INTERNAL FLOOR AREA 1,222 SQ FT / 113 SQ M