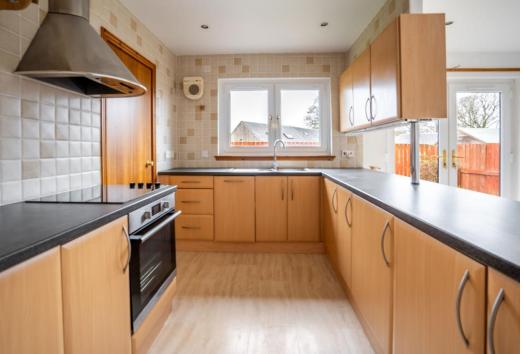

Entering the heart of the home, a generously sized living room awaits, enhanced by the warmth of a woodburning stove, perfect for cozy evenings with loved ones.

The open-plan kitchen and dining area present a seamless flow, ideal for entertaining or daily family gatherings.