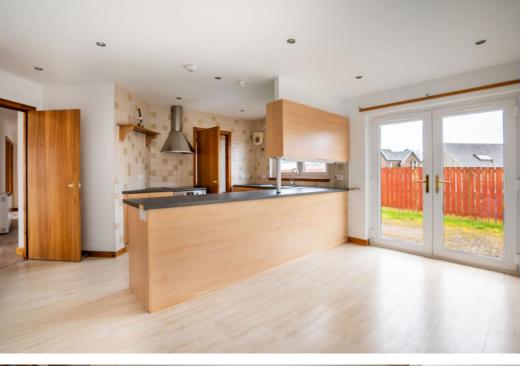

Entering the heart of the home, a generously sized living room awaits, enhanced by the warmth of a woodburning stove, perfect for cozy evenings with loved ones.

The open-plan kitchen and dining area present a seamless flow, ideal for entertaining or daily family gatherings.