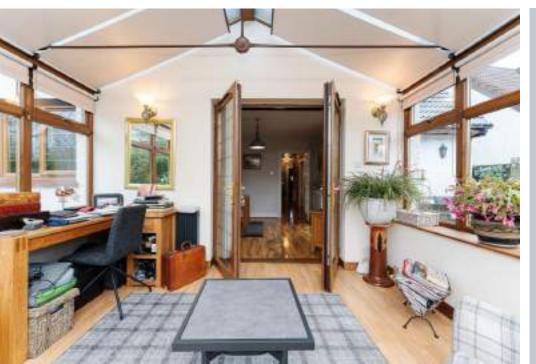

An impressive kitchen/diner is situated to the rear, a perfect space for entertaining, where two sets of patio doors flow into a spectacular conservatory which then leads into the rear garden.

The kitchen allows for a large central dining table and a central island unit sits opposite a 'homely' AGA styled oven. A pantry and utility lie just off the kitchen and supplements the already generous storage.

The large conservatory offers an extra room for hosting or relaxing with your coffee in the morning.

Across the hall is the formal dining room and downstairs WC

Upstairs, are three particularly generous double bedrooms and a luxurious family sized bathroom.