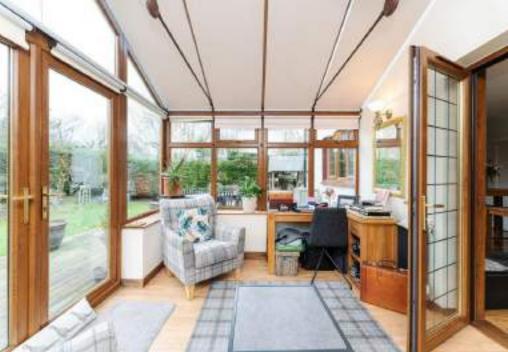

An impressive kitchen/diner is situated to the rear, a perfect space for entertaining, where two sets of patio doors flow into a spectacular conservatory which then leads into the rear garden.

The kitchen allows for a large central dining table and a central island unit sits opposite a 'homely' AGA styled oven. A pantry and utility lie just off the kitchen and supplements the already generous storage.

The large conservatory offers an extra room for hosting or relaxing with your coffee in the morning.

Across the hall is the formal dining room and downstairs WC

Upstairs, are three particularly generous double bedrooms and a luxurious family sized bathroom.