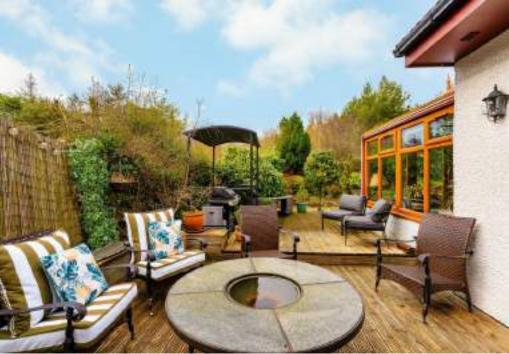

Set within an extensive plot, beautifully landscaped gardens lie to the front, side and rear along with a gravel driveway and parking leading to the integral garage.

A generous entrance vestibule leads into a welcoming hallway. On the left glazed French doors lead to an elegant sitting room with feature wood burning stove and have patio doors leading onto a secluded decked seating area.

An impressive kitchen/diner is situated to the rear, a perfect space for entertaining, where two sets of patio doors flow into a spectacular conservatory which then leads into the rear garden.

The kitchen allows for a large central dining table and a central island unit sits opposite a 'homely' AGA styled oven. A pantry and utility lie just off the kitchen and supplements the already generous storage.

The large conservatory offers an extra room for hosting or relaxing with your coffee in the morning.

Across the hall is the formal dining room and downstairs WC

Upstairs, are three particularly generous double bedrooms and a luxurious family sized bathroom.