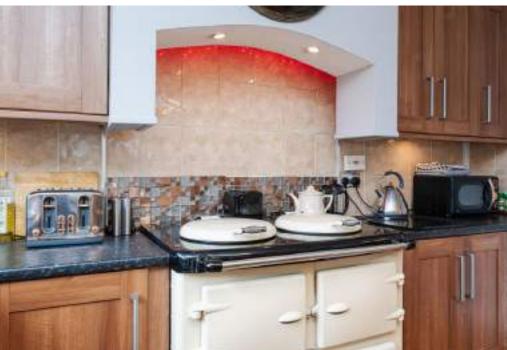

An impressive kitchen/diner is situated to the rear, a perfect space for entertaining, where two sets of patio doors flow into a spectacular conservatory which then leads into the rear garden.

The kitchen allows for a large central dining table and a central island unit sits opposite a 'homely' AGA styled oven. A pantry and utility lie just off the kitchen and supplements the already generous storage.