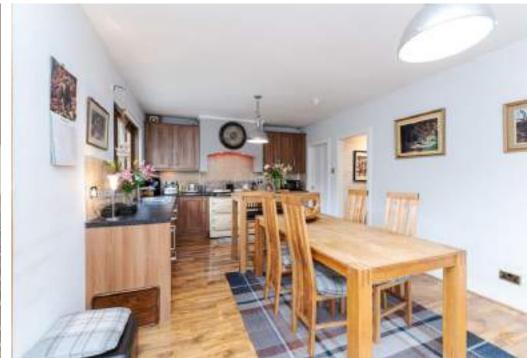

An impressive kitchen/diner is situated to the rear, a perfect space for entertaining, where two sets of patio doors flow into a spectacular conservatory which then leads into the rear garden.

The kitchen allows for a large central dining table and a central island unit sits opposite a 'homely' AGA styled oven. A pantry and utility lie just off the kitchen and supplements the already generous storage.