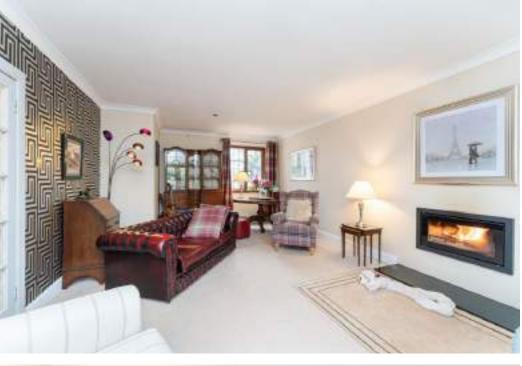

Set within an extensive plot, beautifully landscaped gardens lie to the front, side and rear along with a gravel driveway and parking leading to the integral garage.

A generous entrance vestibule leads into a welcoming hallway. On the left glazed French doors lead to an elegant sitting room with feature wood burning stove and have patio doors leading onto a secluded decked seating area.