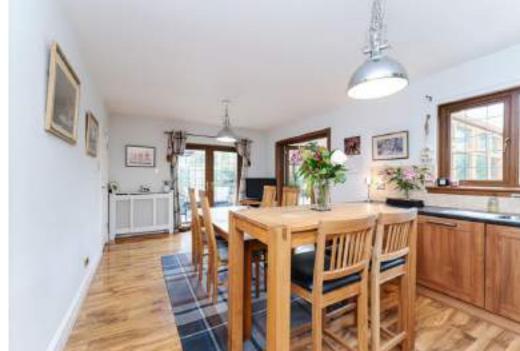

An impressive kitchen/diner is situated to the rear, a perfect space for entertaining, where two sets of patio doors flow into a spectacular conservatory which then leads into the rear garden.

The kitchen allows for a large central dining table and a central island unit sits opposite a 'homely' AGA styled oven. A pantry and utility lie just off the kitchen and supplements the already generous storage.