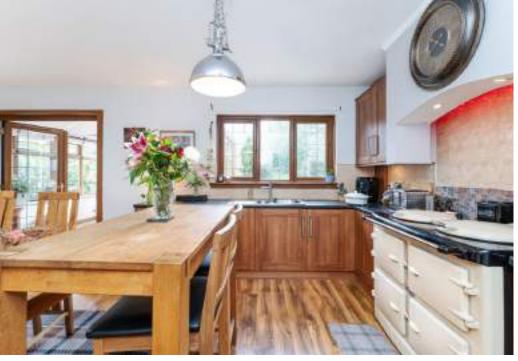

An impressive kitchen/diner is situated to the rear, a perfect space for entertaining, where two sets of patio doors flow into a spectacular conservatory which then leads into the rear garden.

The kitchen allows for a large central dining table and a central island unit sits opposite a 'homely' AGA styled oven. A pantry and utility lie just off the kitchen and supplements the already generous storage.