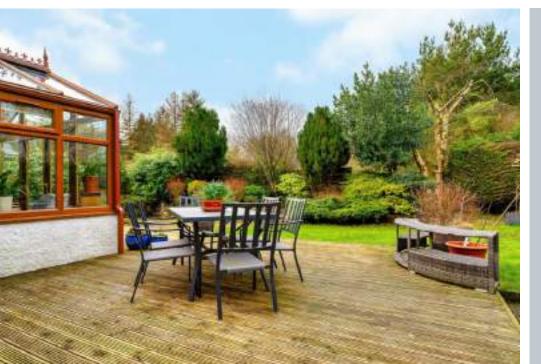

Set within an extensive plot, beautifully landscaped gardens lie to the front, side and rear along with a gravel driveway and parking leading to the integral garage.

A generous entrance vestibule leads into a welcoming hallway. On the left glazed French doors lead to an elegant sitting room with feature wood burning stove and have patio doors leading onto a secluded decked seating area.

An impressive kitchen/diner is situated to the rear, a perfect space for entertaining, where two sets of patio doors flow into a spectacular conservatory which then leads into the rear garden.

The kitchen allows for a large central dining table and a central island unit sits opposite a 'homely' AGA styled oven. A pantry and utility lie just off the kitchen and supplements the already generous storage.

The large conservatory offers an extra room for hosting or relaxing with your coffee in the morning.

Across the hall is the formal dining room and downstairs WC

Upstairs, are three particularly generous double bedrooms and a luxurious family sized bathroom.