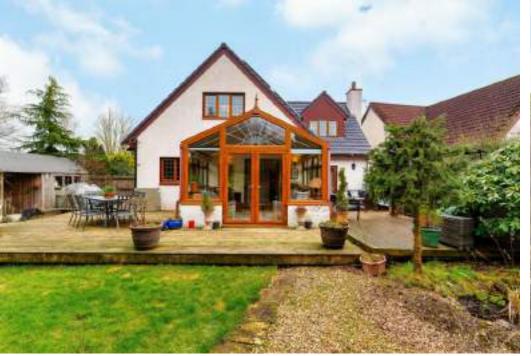

Set within an extensive plot, beautifully landscaped gardens lie to the front, side and rear along with a gravel driveway and parking leading to the integral garage.

A generous entrance vestibule leads into a welcoming hallway. On the left glazed French doors lead to an elegant sitting room with feature wood burning stove and have patio doors leading onto a secluded decked seating area.

An impressive kitchen/diner is situated to the rear, a perfect space for entertaining, where two sets of patio doors flow into a spectacular conservatory which then leads into the rear garden.

The kitchen allows for a large central dining table and a central island unit sits opposite a 'homely' AGA styled oven. A pantry and utility lie just off the kitchen and supplements the already generous storage.

The large conservatory offers an extra room for hosting or relaxing with your coffee in the morning.

Across the hall is the formal dining room and downstairs WC

Upstairs, are three particularly generous double bedrooms and a luxurious family sized bathroom.