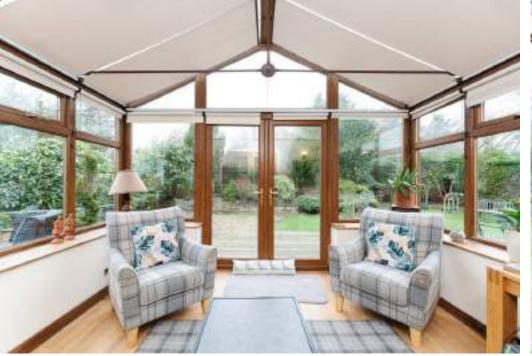

The large conservatory offers an extra room for hosting or relaxing with your coffee in the morning.

Across the hall is the formal dining room and downstairs WC

Upstairs, are three particularly generous double bedrooms and a luxurious family sized bathroom.