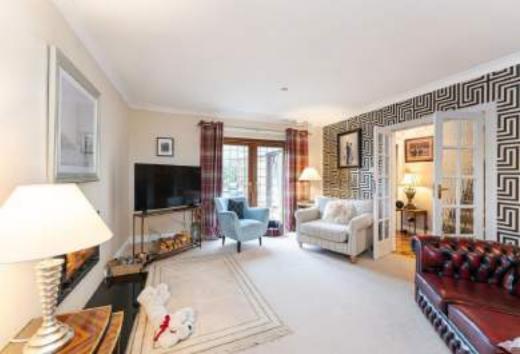

Set within an extensive plot, beautifully landscaped gardens lie to the front, side and rear along with a gravel driveway and parking leading to the integral garage.

A generous entrance vestibule leads into a welcoming hallway. On the left glazed French doors lead to an elegant sitting room with feature wood burning stove and have patio doors leading onto a secluded decked seating area.