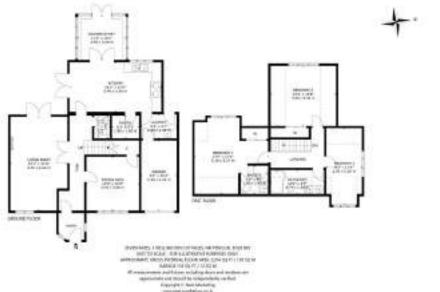

Set within an extensive plot, beautifully landscaped gardens lie to the front, side and rear along with a gravel driveway and parking leading to the integral garage.

A generous entrance vestibule leads into a welcoming hallway. On the left glazed French doors lead to an elegant sitting room with feature wood burning stove and have patio doors leading onto a secluded decked seating area.

An impressive kitchen/diner is situated to the rear, a perfect space for entertaining, where two sets of patio doors flow into a spectacular conservatory which then leads into the rear garden.

The kitchen allows for a large central dining table and a central island unit sits opposite a 'homely' AGA styled oven. A pantry and utility lie just off the kitchen and supplements the already generous storage.

The large conservatory offers an extra room for hosting or relaxing with your coffee in the morning.

Across the hall is the formal dining room and downstairs WC

Upstairs, are three particularly generous double bedrooms and a luxurious family sized bathroom.

The magnificent master bedroom features a dressing area with deep built-in wardrobe and a lavish en-suite shower room.

The property further benefits from attic space, double glazing, oil fired central heating, single garage and garden shed.