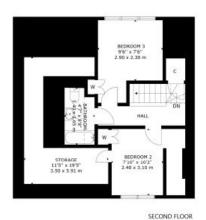

In addition the ground floor offers a large double bedroom and shower-room.

The upper landing offers a huge amount of storage, two further large bedrooms and a family bathroom.

The property is further enhanced by Gas central heating, double glazing, private garden to the front and rear and unrestricted on-street parking.

38 COUNTON MAINS GREN, EDINBURGH, EH13 9AQ
NOT TO SCALE - FOR ILLUSTRATIVE PURPOSES ONLY
APPROXIMATE GROSS INTERNAL FLOOR AREA 1,282 SQ FT / 119 SQ M
All measurements and fixtures including doors and windows are approximate and should be independently verified.
Copyright © Nest Marketing
www.nest-marketing.co.uk