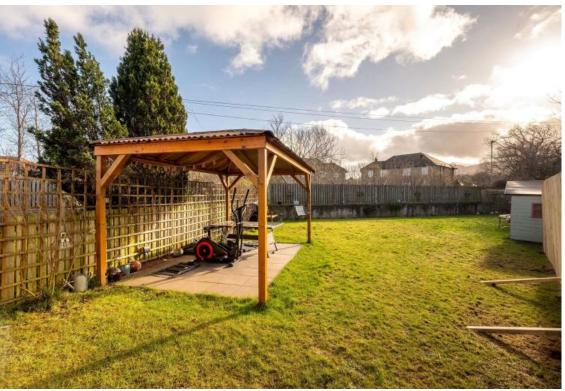

In addition the ground floor offers a large double bedroom and shower-room.

The upper landing offers a huge amount of storage, two further large bedrooms and a family bathroom.

The property is further enhanced by Gas central heating, double glazing, private garden to the front and rear and unrestricted on-street parking.