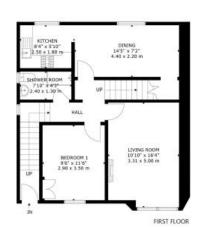

The property is in excellent decorative order and offers an excellent family home in a popular location.

The accommodation comprises: Reception hall. Generously proportioned living room, dining room leading through to a fully fitted kitchen with appliances.

In addition the ground floor offers a large double bedroom and shower-room.

The upper landing offers a huge amount of storage, two further large bedrooms and a family bathroom.

The property is further enhanced by Gas central heating, double glazing, private garden to the front and rear and unrestricted on-street parking.

38 COUNTON MAINS GREN, EDINBURGH, EH13 9AQ
NOT TO SCALE - FOR ILLUSTRATIVE PURPOSES ONLY
APPROXIMATE GROSS INTERNAL FLOOR AREA 1,282 SQ FT / 119 SQ M
All measurements and fixtures including doors and windows are approximate and should be independently verified.
Copyright © Nest Marketing
www.nest-marketing.co.uk