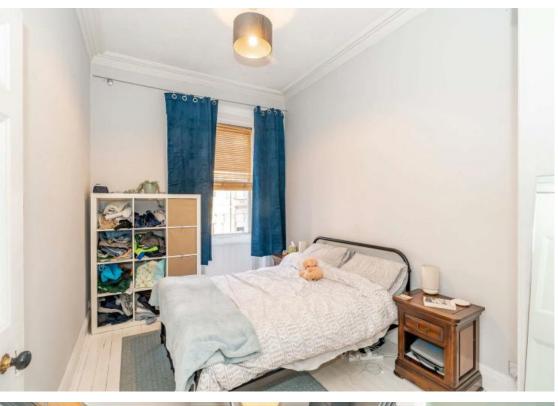

To the front is an elegant sitting room with dining space and a working fireplace.

The hallway offers two deep storage cupboard and large cupola allowing natural daylight to flood into this space.

The master bedroom is assize and has fitted hanging space and storage within.