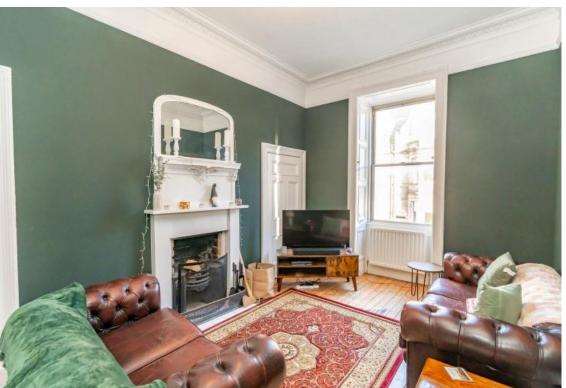

Internally the accommodation is in excellent order throughout with traditional features retained, such as sanded timber floors, original fireplaces and kitchen stove, original working shutters and cornice work.

To the front is an elegant sitting room with dining space and a working fireplace.

The hallway offers two deep storage cupboard and large cupola allowing natural daylight to flood into this space.

The master bedroom is assize and has fitted hanging space and storage within.