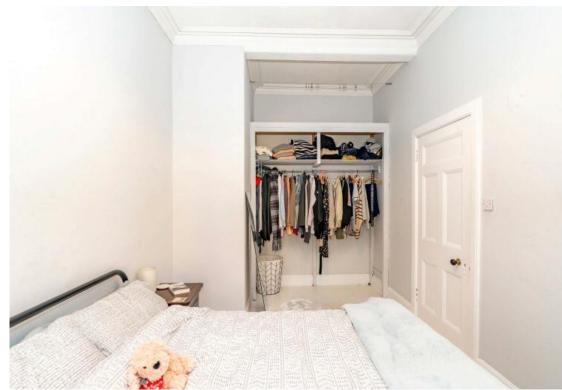

To the front is an elegant sitting room with dining space and a working fireplace.

The hallway offers two deep storage cupboard and large cupola allowing natural daylight to flood into this space.

The master bedroom is assize and has fitted hanging space and storage within.