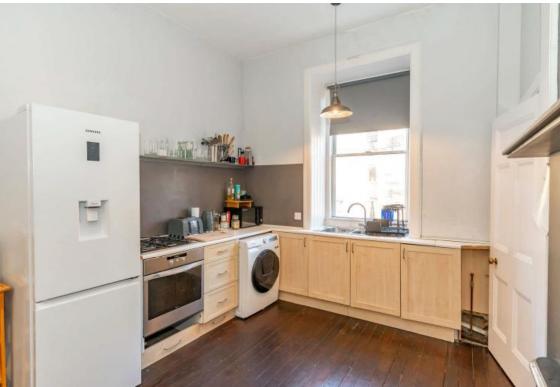

The modern bathroom is beautifully tiled and has an electric shower over the bath and modern glass sink.

The large dining kitchen offers plenty of space to dine and entertain.

The property further benefits from a secure entry-phone system, shared rear garden, gas central heating and double glazing.