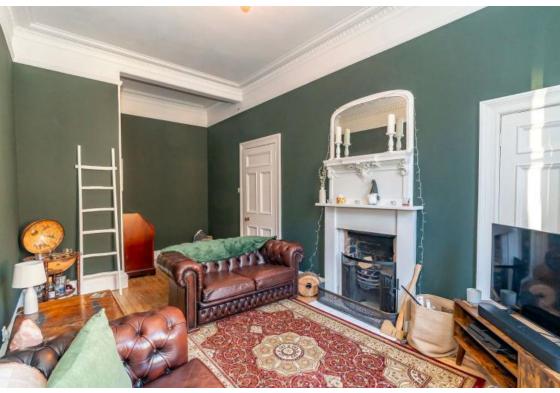

Internally the accommodation is in excellent order throughout with traditional features retained, such as sanded timber floors, original fireplaces and kitchen stove, original working shutters and cornice work.

To the front is an elegant sitting room with dining space and a working fireplace.

The hallway offers two deep storage cupboard and large cupola allowing natural daylight to flood into this space.

The master bedroom is assize and has fitted hanging space and storage within.