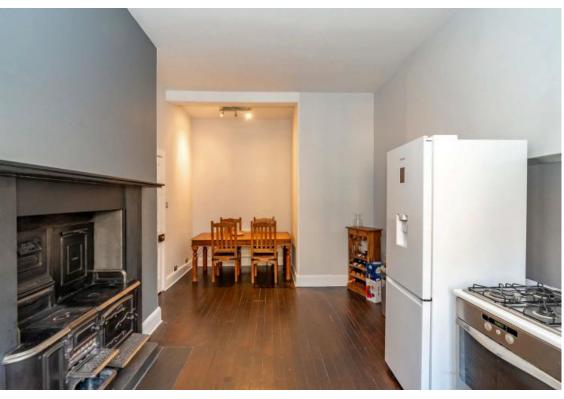

The modern bathroom is beautifully tiled and has an electric shower over the bath and modern glass sink.

The large dining kitchen offers plenty of space to dine and entertain.

The property further benefits from a secure entry-phone system, shared rear garden, gas central heating and double glazing.