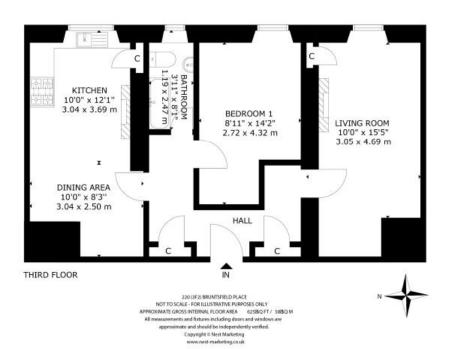

To the front is an elegant sitting room with dining space and a working fireplace.

The hallway offers two deep storage cupboard and large cupola allowing natural daylight to flood into this space.

The master bedroom is assize and has fitted hanging space and storage within.

The modern bathroom is beautifully tiled and has an electric shower over the bath and modern glass sink.

The large dining kitchen offers plenty of space to dine and entertain.

The property further benefits from a secure entry-phone system, shared rear garden, gas central heating and double glazing.