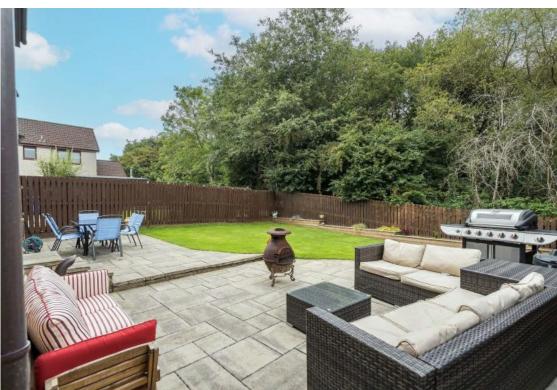

Externally, the house enjoys a well-kept neat front garden with a lawn and pretty borders, and to the rear, a peaceful and enclosed landscaped garden that backs onto woodland and features a manicured lawn, and expansive paved alfresco area.