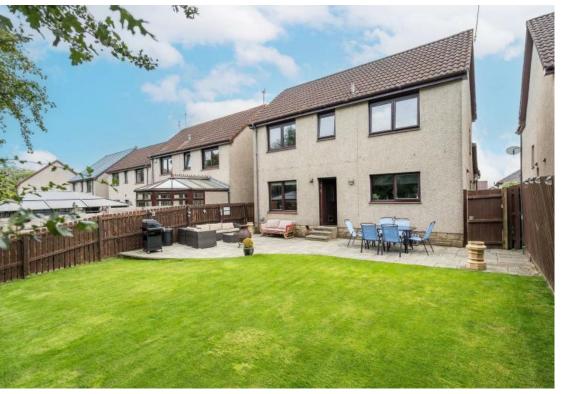

Externally, the house enjoys a well-kept neat front garden with a lawn and pretty borders, and to the rear, a peaceful and enclosed landscaped garden that backs onto woodland and features a manicured lawn, and expansive paved alfresco area.