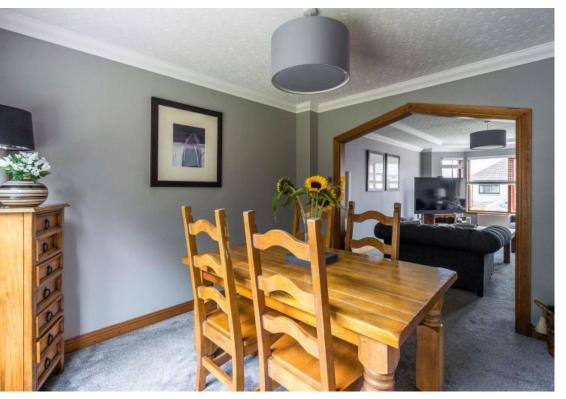

To the right lies a spacious and light-filled south-west-facing living room. Overlooking the front garden, this warm and welcoming space has a calm colour palette of light greys and crisp whites, and with a seamless flow into the adjoining dining room is the perfect spot to relax in or entertain friends. With a large picture window providing a delightful rear garden aspect, the dining room is a bright living and reception area, wonderful in its versatility it would also make for a cosy den or useful family room.

On the other side of the living room there is a dining area, perfect for hosting.

Crossing the rear hall and you come to the impressive contemporary dining kitchen. Thoughtfully designed with an L-shaped layout that maximises upon the space it features sleek gloss off white wall and floo units alongside matte black worktops and high-spec integrated appliances including an extractor hood, gas hob, eye-level microwave, and an oven. With an interior design that includes handsome wooden flooring and ample space for informal dining it is most appealing.