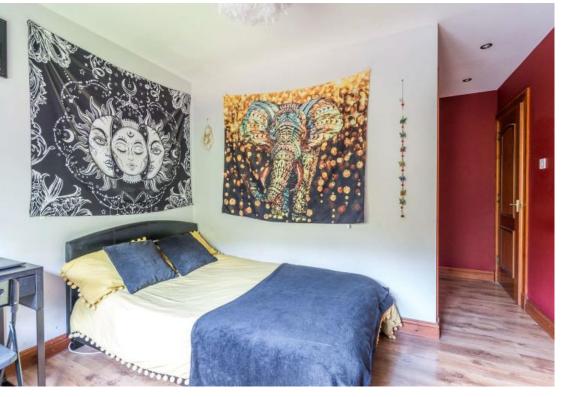

Each benefit from built-in wardrobes, and the principal bedroom to the front enjoys access to an en-suite shower room complete with WC and washbasin.

This floor also boasts a modern family bathroom finished in a monochrome colour scheme and housing a WC, washbasin, and a curved bath with wall-mounted shower.