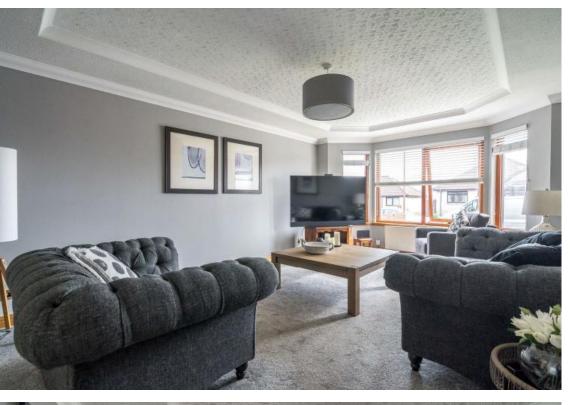

To the right lies a spacious and light-filled south-west-facing living room. Overlooking the front garden, this warm and welcoming space has a calm colour palette of light greys and crisp whites, and with a seamless flow into the adjoining dining room is the perfect spot to relax in or entertain friends. With a large picture window providing a delightful rear garden aspect, the dining room is a bright living and reception area, wonderful in its versatility it would also make for a cosy den or useful family room.