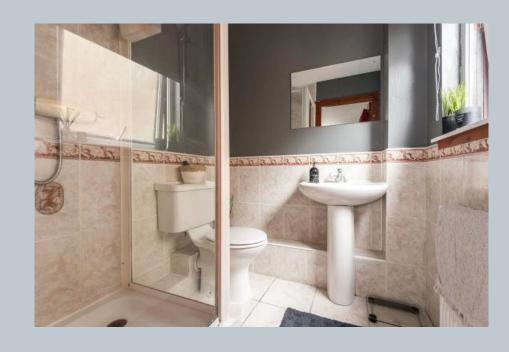

Each benefit from built-in wardrobes, and the principal bedroom to the front enjoys access to an en-suite shower room complete with WC and washbasin.

This floor also boasts a modern family bathroom finished in a monochrome colour scheme and housing a WC, washbasin, and a curved bath with wall-mounted shower.