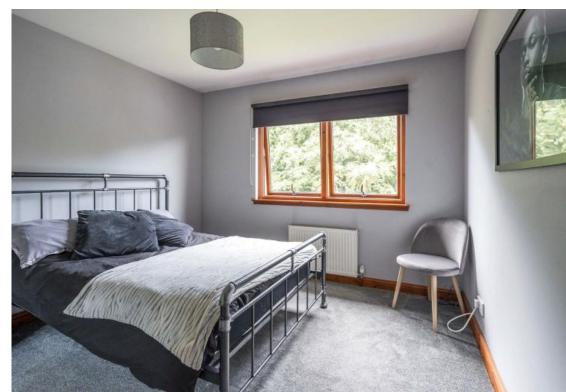

The adjoining pantry/utility room allows for further storage. A modern WC with washbasin completes the ground floor accommodation

Moving upstairs via the carpeted staircase with oak banister, and you discover a restful retreat o three bright and sizeable double bedrooms.

Each benefit from built-in wardrobes, and the principal bedroom to the front enjoys access to an en-suite shower room complete with WC and washbasin.

This floor also boasts a modern family bathroom finished in a monochrome colour scheme and housing a WC, washbasin, and a curved bath with wall-mounted shower.