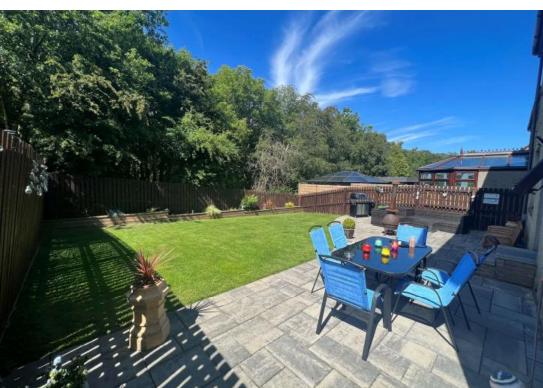

Externally, the house enjoys a well-kept neat front garden with a lawn and pretty borders, and to the rear, a peaceful and enclosed landscaped garden that backs onto woodland and features a manicured lawn, and expansive paved alfresco area.