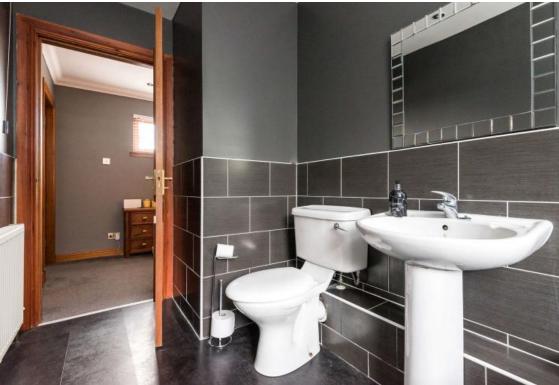

The adjoining pantry/utility room allows for further storage. A modern WC with washbasin completes the ground floor accommodation

Moving upstairs via the carpeted staircase with oak banister, and you discover a restful retreat o three bright and sizeable double bedrooms.