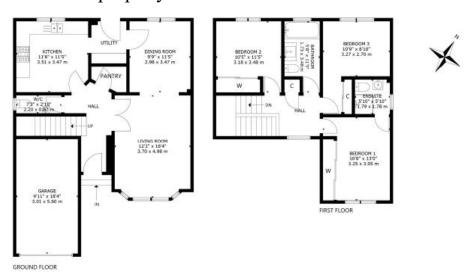

Gas central heating and double glazing are fitted throughout to ensure the property is warm and comfortable.

5 DEANBURN GARDENS, BATHGATE, EH47 7GB NOT TO SCALE - FOR ILLUSTRATIVE PURPOSES ONLY APPROXIMATE GROSS INTERNAL FLOOR AREA 1,283 SQ FT / 119 SQ M asurements and fixtures including doors and windows are mate and should be independently verified Copyright © Nest Marketing