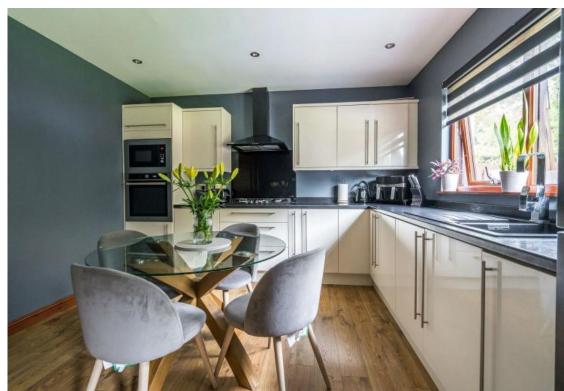

On the other side of the living room there is a dining area, perfect for hosting.

Crossing the rear hall and you come to the impressive contemporary dining kitchen. Thoughtfully designed with an L-shaped layout that maximises upon the space it features sleek gloss off white wall and floo units alongside matte black worktops and high-spec integrated appliances including an extractor hood, gas hob, eye-level microwave, and an oven. With an interior design that includes handsome wooden flooring and ample space for informal dining it is most appealing.