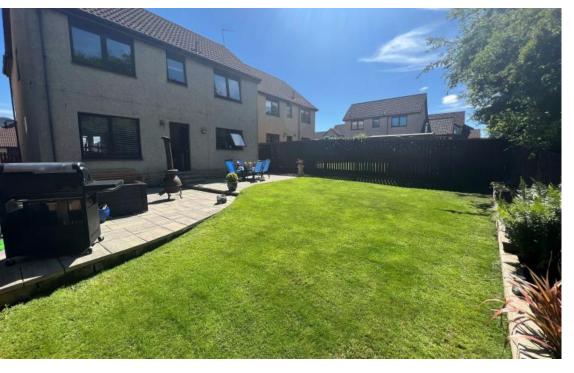

Externally, the house enjoys a well-kept neat front garden with a lawn and pretty borders, and to the rear, a peaceful and enclosed landscaped garden that backs onto woodland and features a manicured lawn, and expansive paved alfresco area.