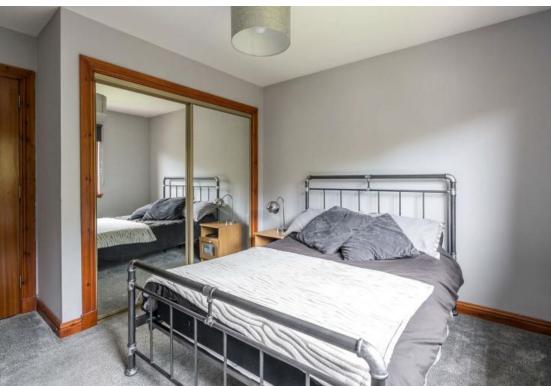

The adjoining pantry/utility room allows for further storage. A modern WC with washbasin completes the ground floor accommodation

Moving upstairs via the carpeted staircase with oak banister, and you discover a restful retreat o three bright and sizeable double bedrooms.

Each benefit from built-in wardrobes, and the principal bedroom to the front enjoys access to an en-suite shower room complete with WC and washbasin.

This floor also boasts a modern family bathroom finished in a monochrome colour scheme and housing a WC, washbasin, and a curved bath with wall-mounted shower.