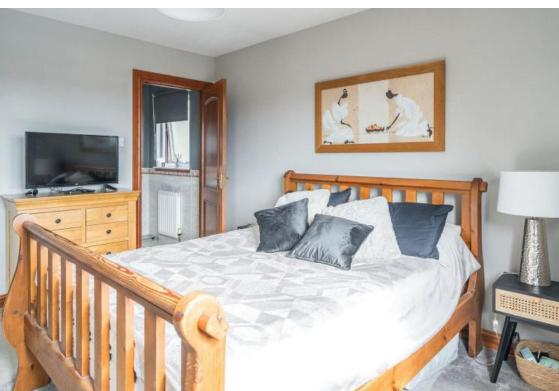

Each benefit from built-in wardrobes, and the principal bedroom to the front enjoys access to an en-suite shower room complete with WC and washbasin.

This floor also boasts a modern family bathroom finished in a monochrome colour scheme and housing a WC, washbasin, and a curved bath with wall-mounted shower.