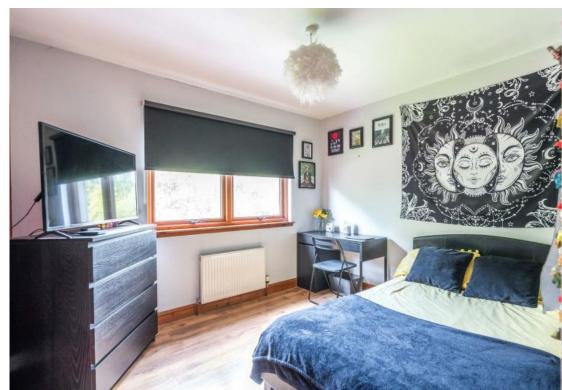

Each benefit from built-in wardrobes, and the principal bedroom to the front enjoys access to an en-suite shower room complete with WC and washbasin.

This floor also boasts a modern family bathroom finished in a monochrome colour scheme and housing a WC, washbasin, and a curved bath with wall-mounted shower.