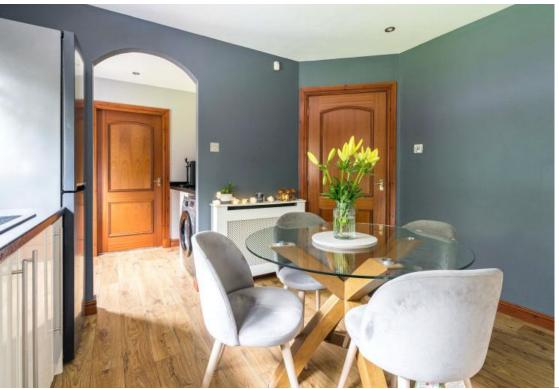

To the right lies a spacious and light-filled south-west-facing living room. Overlooking the front garden, this warm and welcoming space has a calm colour palette of light greys and crisp whites, and with a seamless flow into the adjoining dining room is the perfect spot to relax in or entertain friends. With a large picture window providing a delightful rear garden aspect, the dining room is a bright living and reception area, wonderful in its versatility it would also make for a cosy den or useful family room.

On the other side of the living room there is a dining area, perfect for hosting.

Crossing the rear hall and you come to the impressive contemporary dining kitchen. Thoughtfully designed with an L-shaped layout that maximises upon the space it features sleek gloss off white wall and floo units alongside matte black worktops and high-spec integrated appliances including an extractor hood, gas hob, eye-level microwave, and an oven. With an interior design that includes handsome wooden flooring and ample space for informal dining it is most appealing.