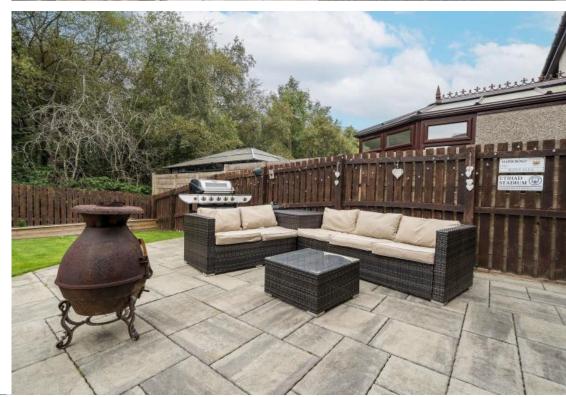

Externally, the house enjoys a well-kept neat front garden with a lawn and pretty borders, and to the rear, a peaceful and enclosed landscaped garden that backs onto woodland and features a manicured lawn, and expansive paved alfresco area.