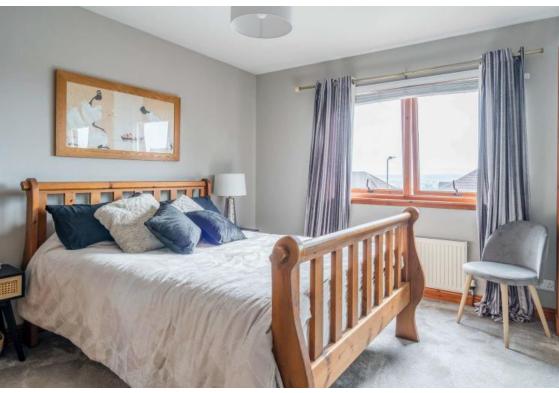

Each benefit from built-in wardrobes, and the principal bedroom to the front enjoys access to an en-suite shower room complete with WC and washbasin.

This floor also boasts a modern family bathroom finished in a monochrome colour scheme and housing a WC, washbasin, and a curved bath with wall-mounted shower.