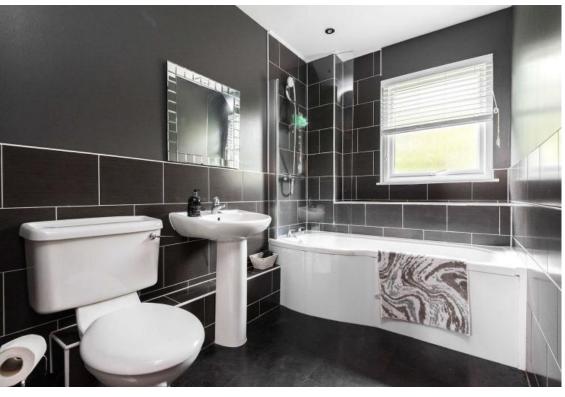

Each benefit from built-in wardrobes, and the principal bedroom to the front enjoys access to an en-suite shower room complete with WC and washbasin.

This floor also boasts a modern family bathroom finished in a monochrome colour scheme and housing a WC, washbasin, and a curved bath with wall-mounted shower.