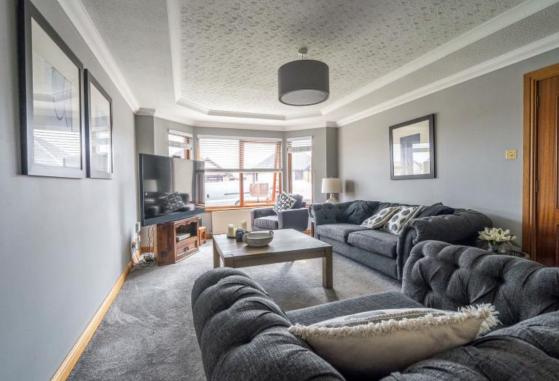

To the right lies a spacious and light-filled south-west-facing living room. Overlooking the front garden, this warm and welcoming space has a calm colour palette of light greys and crisp whites, and with a seamless flow into the adjoining dining room is the perfect spot to relax in or entertain friends. With a large picture window providing a delightful rear garden aspect, the dining room is a bright living and reception area, wonderful in its versatility it would also make for a cosy den or useful family room.