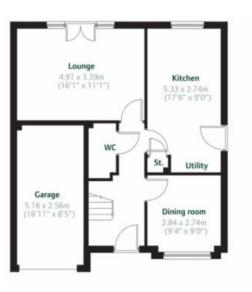

Inside, the ground floor reveals a separate living room, perfect for relaxation with French doors leading out into the large rear garden.

The heart of the home resides in the well-appointed kitchen, a culinary haven designed for both practicality and aesthetics.

Modern appliances seamlessly integrate with sleek cabinetry and ample counter space, making meal preparation a joy.

Adding a touch of convenience to the ground floor, a well-placed cloakroom ensures the comfort of both residents and guests.

Along the corridor is where you will find the spacious dining room, elegantly designed, with lots of natural light brightening up the room.

Venturing to the upper floor, four generously sized bedrooms await, each uniquely designed and thoughtfully arranged to cater to your family's needs.