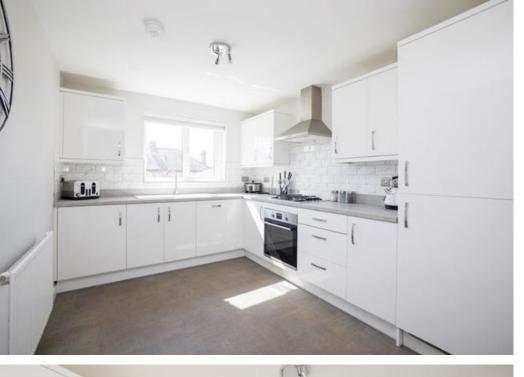

Inside, the ground floor reveals a separate living room, perfect for relaxation with French doors leading out into the large rear garden.

The heart of the home resides in the well-appointed kitchen, a culinary haven designed for both practicality and aesthetics.

Modern appliances seamlessly integrate with sleek cabinetry and ample counter space, making meal preparation a joy.

Adding a touch of convenience to the ground floor, a well-placed cloakroom ensures the comfort of both residents and guests.