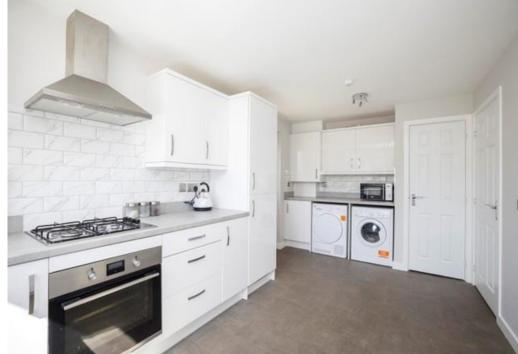

Inside, the ground floor reveals a separate living room, perfect for relaxation with French doors leading out into the large rear garden.

The heart of the home resides in the well-appointed kitchen, a culinary haven designed for both practicality and aesthetics.

Modern appliances seamlessly integrate with sleek cabinetry and ample counter space, making meal preparation a joy.

Adding a touch of convenience to the ground floor, a well-placed cloakroom ensures the comfort of both residents and guests.