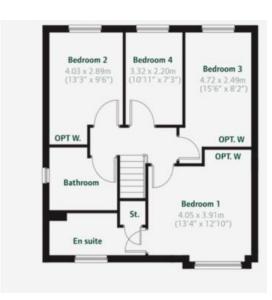

Along the corridor is where you will find the spacious dining room, elegantly designed, with lots of natural light brightening up the room.

Venturing to the upper floor, four generously sized bedrooms await, each uniquely designed and thoughtfully arranged to cater to your family's needs.

The principal bedroom includes modern en-suite. Whether you require a home office, a nursery, or additional guest accommodations, these bedrooms offer versatility and style.

The modern family bathroom on this floor is a testament to contemporary design, featuring chic fixtures and a tranquil ambiance, creating the perfect environment for unwinding after a long day.