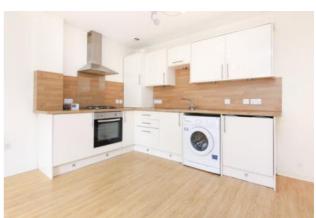

REAL ESTATE

Set just off Dalkeith Hight Street, within a modern block of six apartments, this one bedroom ground floor apartment, offers spacious accommodation and a private outdoor terrace within a lovely shared courtyard. Dalkeith Country park is a short stroll away, offering fabulous walks. Entering through a secure entrance, the front door opens into a welcoming hall with two storage cupboards. Positioned to the rear, is a generous open plan living room and kitchen. Light floods in from full height patio doors, which open onto a sunny decked terrace within the shared courtyard. Returning to the hall there is a good sized double bedroom with built-in wardrobe and a spacious three-piece bathroom, fitted with over-bath shower and chrome ladder radiator. Gas central heating and double glazing is fitted throughout.