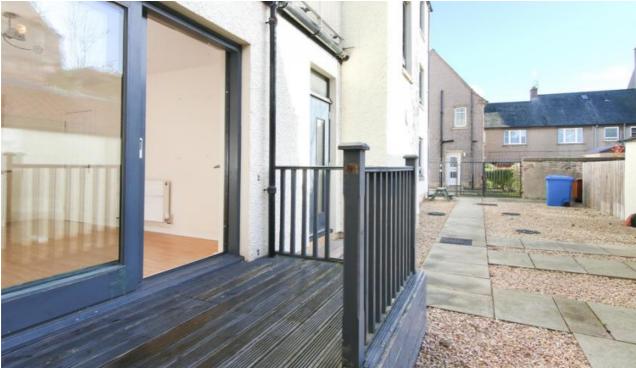

REAL ESTATE

Set just off Dalkeith Hight Street, within a modern block of six apartments, this one bedroom ground floor apartment, offers spacious accommodation and a private outdoor terrace within a lovely shared courtyard. Dalkeith Country park is a short stroll away, offering fabulous walks. Entering through a secure entrance, the front door opens into a welcoming hall with two storage cupboards. Positioned to the rear, is a generous open plan living room and kitchen. Light floods in from full height patio doors, which open onto a sunny decked terrace within the shared courtyard. Returning to the hall there is a good sized double bedroom with built-in wardrobe and a spacious three-piece bathroom, fitted with over-bath shower and chrome ladder radiator. Gas central heating and double glazing is fitted throughout.