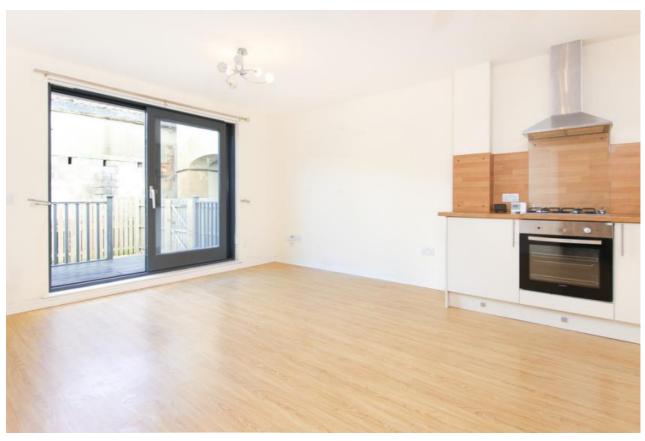

REAL ESTATE

Set just off Dalkeith Hight Street, within a modern block of six apartments, this one bedroom ground floor apartment, offers spacious accommodation and a private outdoor terrace within a lovely shared courtyard. Dalkeith Country park is a short stroll away, offering fabulous walks. Entering through a secure entrance, the front door opens into a welcoming hall with two storage cupboards. Positioned to the rear, is a generous open plan living room and kitchen. Light floods in from full height patio doors, which open onto a sunny decked terrace within the shared courtyard. Returning to the hall there is a good sized double bedroom with built-in wardrobe and a spacious three-piece bathroom, fitted with over-bath shower and chrome ladder radiator. Gas central heating and double glazing is fitted throughout.