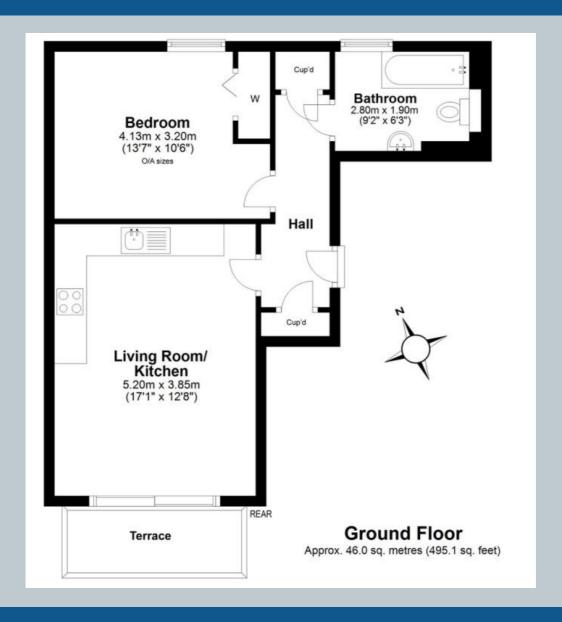

REAL ESTATE

Set just off Dalkeith Hight Street, within a modern block of six apartments, this one bedroom ground floor apartment, offers spacious accommodation and a private outdoor terrace within a lovely shared courtyard. Dalkeith Country park is a short stroll away, offering fabulous walks. Entering through a secure entrance, the front door opens into a welcoming hall with two storage cupboards. Positioned to the rear, is a generous open plan living room and kitchen. Light floods in from full height patio doors, which open onto a sunny decked terrace within the shared courtyard. Returning to the hall there is a good sized double bedroom with built-in wardrobe and a spacious three-piece bathroom, fitted with over-bath shower and chrome ladder radiator. Gas central heating and double glazing is fitted throughout.