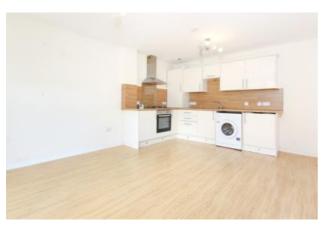

REAL ESTATE

Set just off Dalkeith Hight Street, within a modern block of six apartments, this one bedroom ground floor apartment, offers spacious accommodation and a private outdoor terrace within a lovely shared courtyard. Dalkeith Country park is a short stroll away, offering fabulous walks. Entering through a secure entrance, the front door opens into a welcoming hall with two storage cupboards. Positioned to the rear, is a generous open plan living room and kitchen. Light floods in from full height patio doors, which open onto a sunny decked terrace within the shared courtyard. Returning to the hall there is a good sized double bedroom with built-in wardrobe and a spacious three-piece bathroom, fitted with over-bath shower and chrome ladder radiator. Gas central heating and double glazing is fitted throughout.