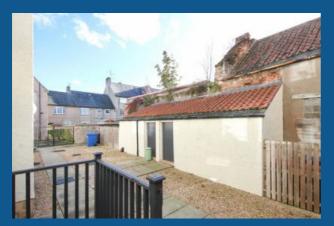

REAL ESTATE

Set just off Dalkeith Hight Street, within a modern block of six apartments, this one bedroom ground floor apartment, offers spacious accommodation and a private outdoor terrace within a lovely shared courtyard. Dalkeith Country park is a short stroll away, offering fabulous walks. Entering through a secure entrance, the front door opens into a welcoming hall with two storage cupboards. Positioned to the rear, is a generous open plan living room and kitchen. Light floods in from full height patio doors, which open onto a sunny decked terrace within the shared courtyard. Returning to the hall there is a good sized double bedroom with built-in wardrobe and a spacious three-piece bathroom, fitted with over-bath shower and chrome ladder radiator. Gas central heating and double glazing is fitted throughout.