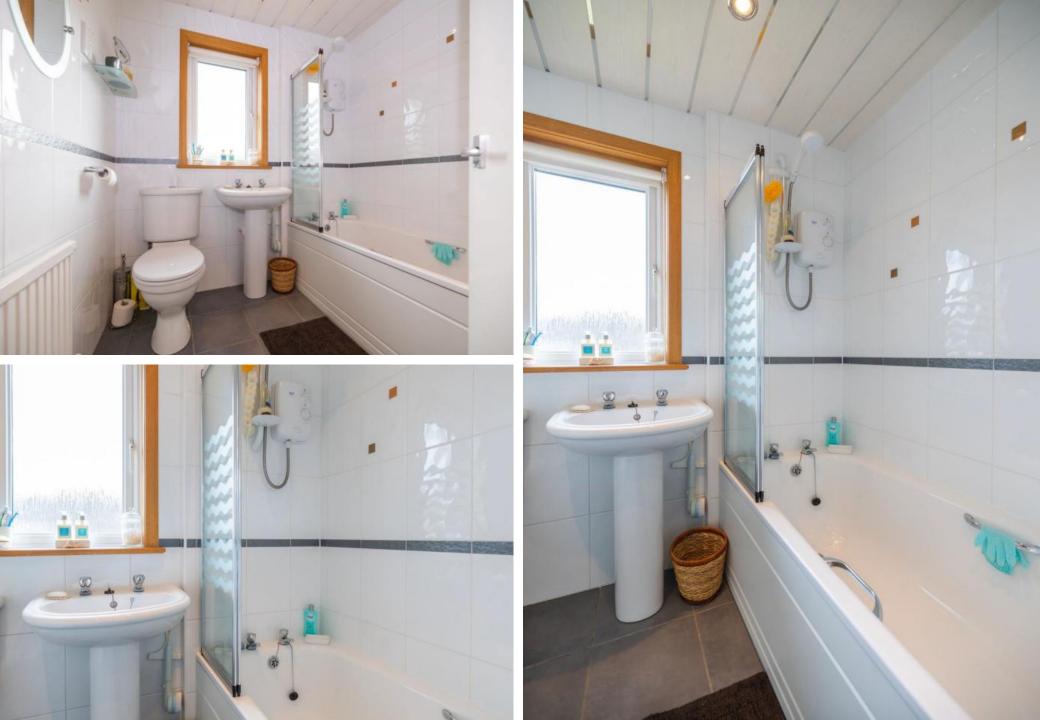

3 Swan Spring Avenue, Edinburgh, EH10 6NL OFFERS OVER £340,000

home. The front door is accessed via an attractive oven.

Returning to the hallway, carpeted stairs take you to an airy landing where there are three appealing bedrooms, two with built-in storage. These bedrooms, two a double and one a large single share a modern fully tiled bathroom with a quality three-piece white suite comprising WC, washbasin, and bath with wall-mounted shower. The property enjoys ample storage on both floors.