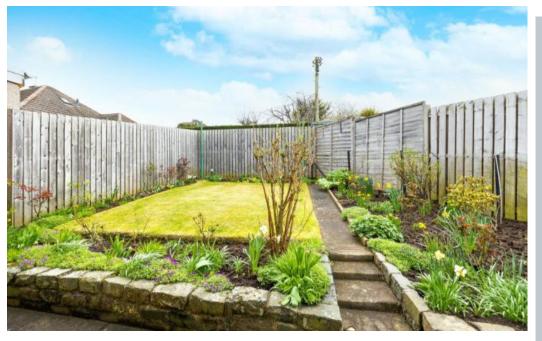

MONARCH

LEGAL

Externally the enclosed rear garden boasts a manicured lawn and neat borders, and there is a paved driveway and single-car garage to the front. Gas central heating and double glazing means the house is warm all year round. Swan Spring Avenue is in walking distance of Colinton Mains Park, Braidburn Valley Park, and the local primary school.