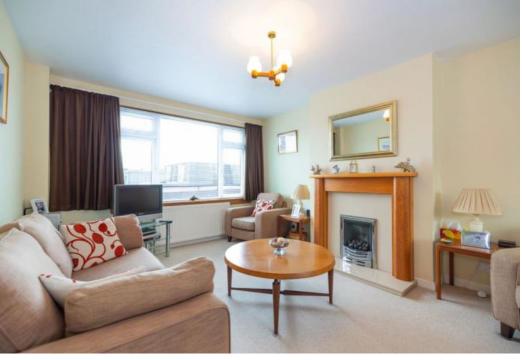

3 Swan Spring Avenue, Edinburgh, EH10 6NL OFFERS OVER £340,000

home. The front door is accessed via an attractive oven.

Returning to the hallway, carpeted stairs take you to an airy landing where there are three appealing bedrooms, two with built-in storage. These bedrooms, two a double and one a large single share a modern fully tiled bathroom with a quality three-piece white suite comprising WC, washbasin, and bath with wall-mounted shower. The property enjoys ample storage on both floors.