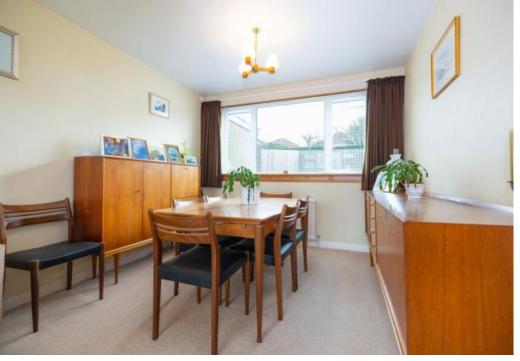

3 Swan Spring Avenue, Edinburgh, EH10 6NL OFFERS OVER £340,000

home. The front door is accessed via an attractive oven.

Returning to the hallway, carpeted stairs take you to an airy landing where there are three appealing bedrooms, two with built-in storage. These bedrooms, two a double and one a large single share a modern fully tiled bathroom with a quality three-piece white suite comprising WC, washbasin, and bath with wall-mounted shower. The property enjoys ample storage on both floors.