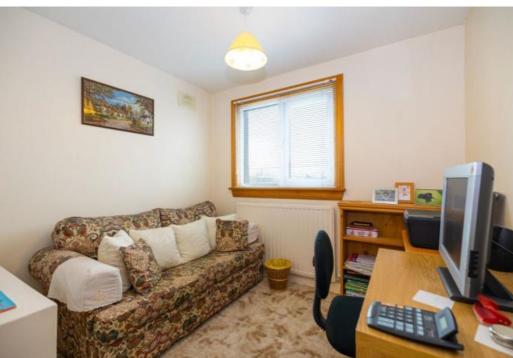

3 Swan Spring Avenue, Edinburgh, EH10 6NL OFFERS OVER £340,000

home. The front door is accessed via an attractive oven.

Returning to the hallway, carpeted stairs take you to an airy landing where there are three appealing bedrooms, two with built-in storage. These bedrooms, two a double and one a large single share a modern fully tiled bathroom with a quality three-piece white suite comprising WC, washbasin, and bath with wall-mounted shower. The property enjoys ample storage on both floors.