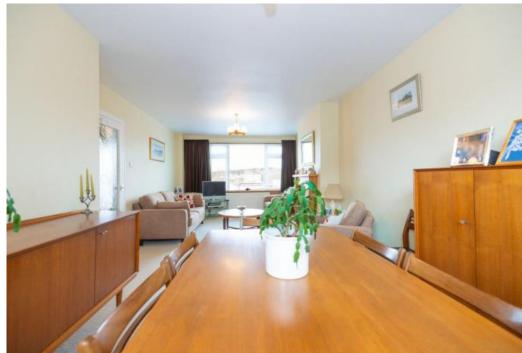

3 Swan Spring Avenue, Edinburgh, EH10 6NL OFFERS OVER £340,000

home. The front door is accessed via an attractive oven.

Returning to the hallway, carpeted stairs take you to an airy landing where there are three appealing bedrooms, two with built-in storage. These bedrooms, two a double and one a large single share a modern fully tiled bathroom with a quality three-piece white suite comprising WC, washbasin, and bath with wall-mounted shower. The property enjoys ample storage on both floors.