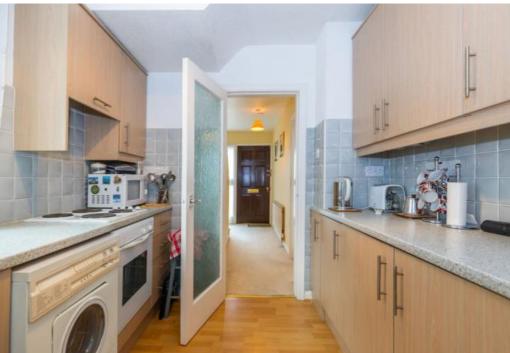

3 Swan Spring Avenue, Edinburgh, EH10 6NL OFFERS OVER £340,000

home. The front door is accessed via an attractive oven.

Returning to the hallway, carpeted stairs take you to an airy landing where there are three appealing bedrooms, two with built-in storage. These bedrooms, two a double and one a large single share a modern fully tiled bathroom with a quality three-piece white suite comprising WC, washbasin, and bath with wall-mounted shower. The property enjoys ample storage on both floors.