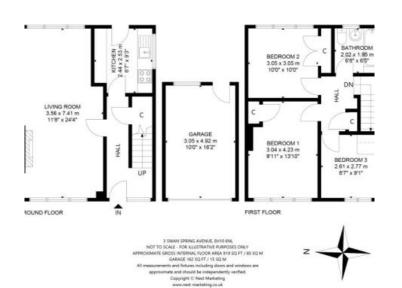

3 Swan Spring Avenue, Edinburgh, EH10 6NL OFFERS OVER £340,000

home. The front door is accessed via an attractive oven.

Returning to the hallway, carpeted stairs take you to an airy landing where there are three appealing bedrooms, two with built-in storage. These bedrooms, two a double and one a large single share a modern fully tiled bathroom with a quality three-piece white suite comprising WC, washbasin, and bath with wall-mounted shower. The property enjoys ample storage on both floors.

MONARCH

LEGAL

Externally the enclosed rear garden boasts a manicured lawn and neat borders, and there is a paved driveway and single-car garage to the front. Gas central heating and double glazing means the house is warm all year round. Swan Spring Avenue is in walking distance of Colinton Mains Park, Braidburn Valley Park, and the local primary school.