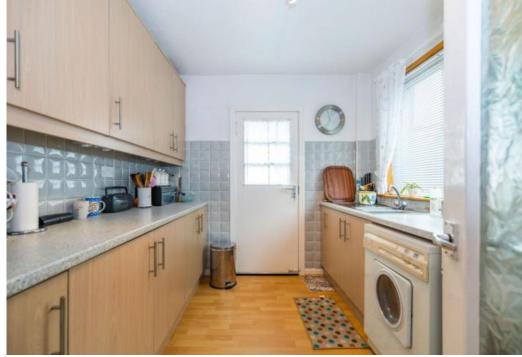

3 Swan Spring Avenue, Edinburgh, EH10 6NL OFFERS OVER £340,000

home. The front door is accessed via an attractive oven.

Returning to the hallway, carpeted stairs take you to an airy landing where there are three appealing bedrooms, two with built-in storage. These bedrooms, two a double and one a large single share a modern fully tiled bathroom with a quality three-piece white suite comprising WC, washbasin, and bath with wall-mounted shower. The property enjoys ample storage on both floors.