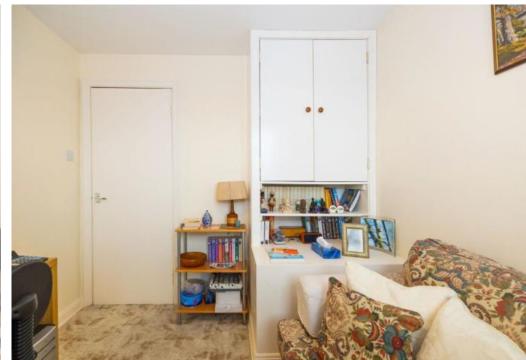

3 Swan Spring Avenue, Edinburgh, EH10 6NL OFFERS OVER £340,000

home. The front door is accessed via an attractive oven.

Returning to the hallway, carpeted stairs take you to an airy landing where there are three appealing bedrooms, two with built-in storage. These bedrooms, two a double and one a large single share a modern fully tiled bathroom with a quality three-piece white suite comprising WC, washbasin, and bath with wall-mounted shower. The property enjoys ample storage on both floors.