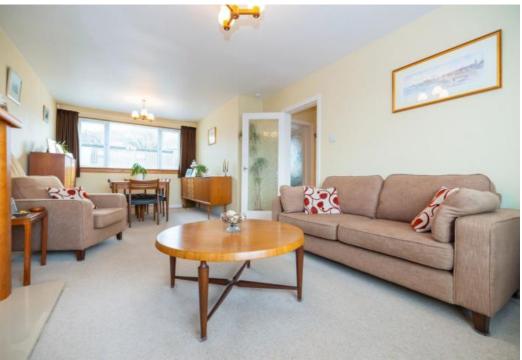

3 Swan Spring Avenue, Edinburgh, EH10 6NL OFFERS OVER £340,000

home. The front door is accessed via an attractive oven.

Returning to the hallway, carpeted stairs take you to an airy landing where there are three appealing bedrooms, two with built-in storage. These bedrooms, two a double and one a large single share a modern fully tiled bathroom with a quality three-piece white suite comprising WC, washbasin, and bath with wall-mounted shower. The property enjoys ample storage on both floors.