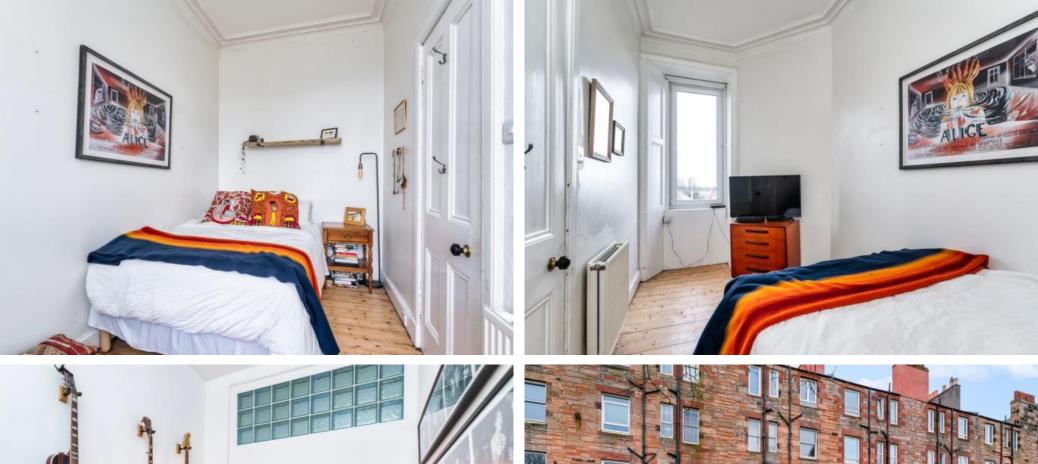

A small but comfortable double bedroom completes the accommodation to the rear. Returning to the hall, a generous and light-filled principal double bedroom to the front of the property boasts ornate cornicing and wooden flooring. Both bedrooms have ample space for freestanding furniture.

Additional storage is located in the hallway. The property has gas central heating and double glazing is fitted throughout.

Completing the accommodation is a well-presented shared rear garden mainly laid to lawn with a drying area, and there is on-street parking near the front of the property.