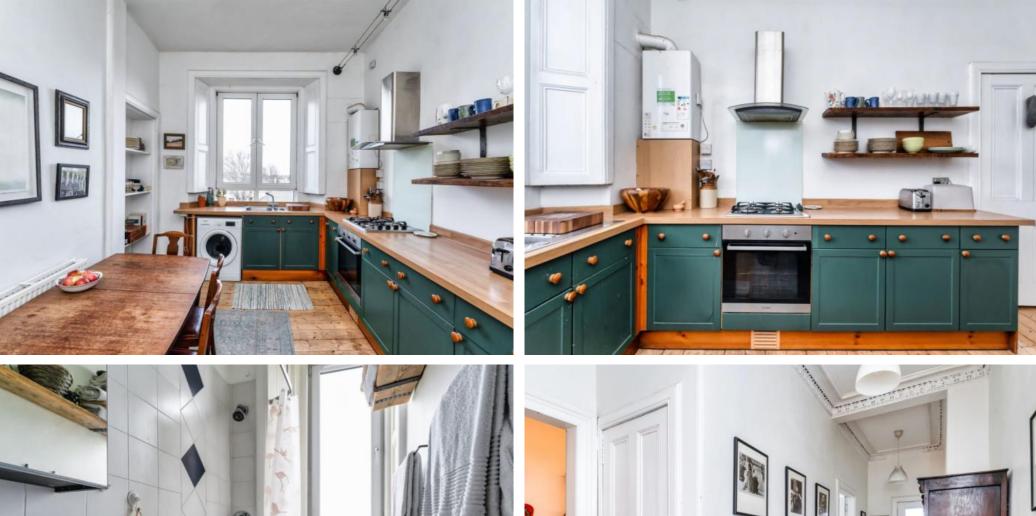

Continuing through the hall and positioned to the rear is a spacious kitchen/dining room with a delightful outlook over to Arthur's Seat. The bright and airy kitchen features green cabinets complemented by light oakeffect worktops, along with a gas hob, electric oven, and S/S chimney hood. It also contains a useful pantry and shelved press. Located next to the kitchen is a family bathroom traditional in style with a three-piece suite including an over-bath shower.