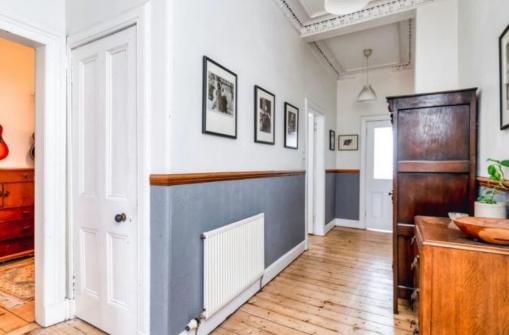

Additional storage is located in the hallway. The property has gas central heating and double glazing is fitted throughout.

Completing the accommodation is a well-presented shared rear garden mainly laid to lawn with a drying area, and there is on-street parking near the front of the property.