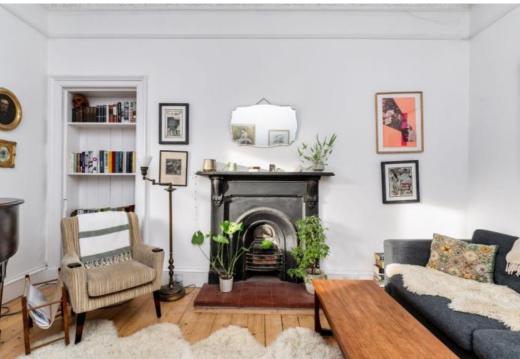

233/6 DALKEITH ROAD, EDINBURGH, EH16 5JR OFFERS OVER £290,000

Situated on the third floor of a traditional tenement, this two-bedroom property offers an elegant and well-proportioned home complete with period features in sought-after Newington. The front door opens into a welcoming hallway featuring ornate cornicing, wooden flooring and picture rail. A bright bay windowed living room offers a front-facing aspect and fine period details including ornate cornicing, shelved Edinburgh press, wooden flooring, and a focal fireplace. Adjacent to this is a versatile box room ideal for home office use.