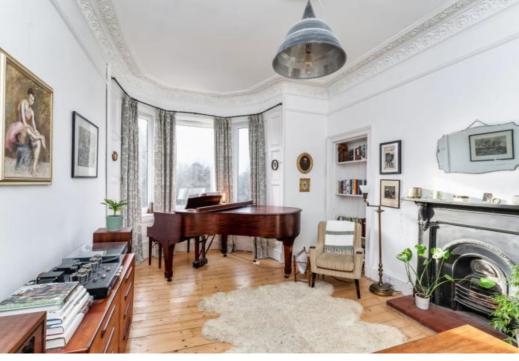

233/6 DALKEITH ROAD, EDINBURGH, EH16 5JR OFFERS OVER £290,000

Situated on the third floor of a traditional tenement, this two-bedroom property offers an elegant and well-proportioned home complete with period features in sought-after Newington. The front door opens into a welcoming hallway featuring ornate cornicing, wooden flooring and picture rail. A bright bay windowed living room offers a front-facing aspect and fine period details including ornate cornicing, shelved Edinburgh press, wooden flooring, and a focal fireplace. Adjacent to this is a versatile box room ideal for home office use.