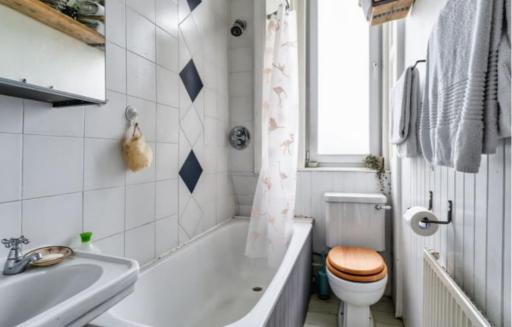

Continuing through the hall and positioned to the rear is a spacious kitchen/dining room with a delightful outlook over to Arthur's Seat. The bright and airy kitchen features green cabinets complemented by light oakeffect worktops, along with a gas hob, electric oven, and S/S chimney hood. It also contains a useful pantry and shelved press. Located next to the kitchen is a family bathroom traditional in style with a three-piece suite including an over-bath shower.