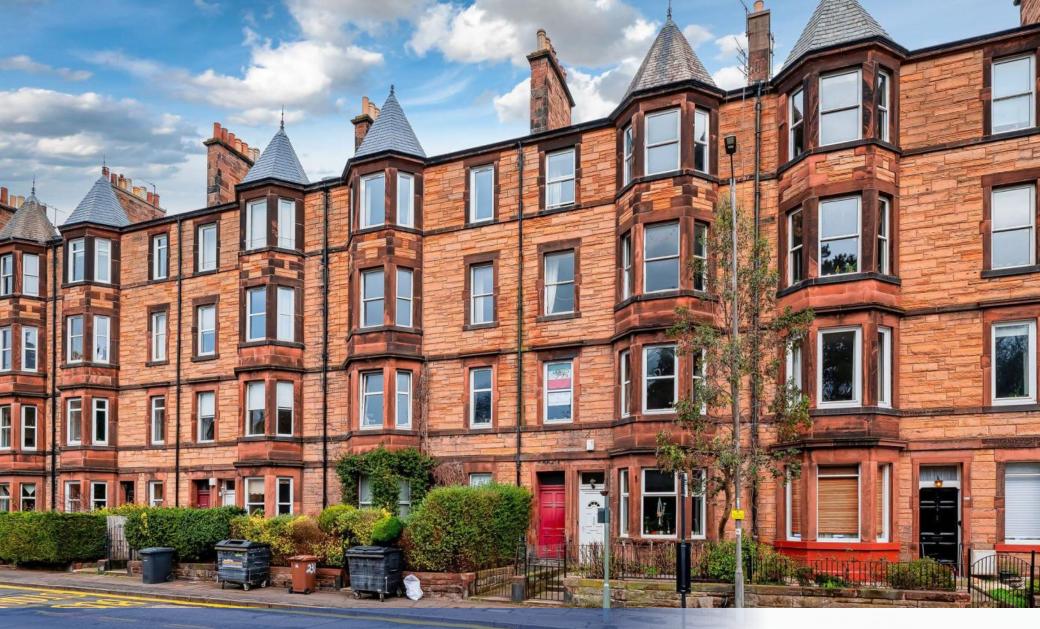

233/6 DALKEITH ROAD, EDINBURGH, EH16 5JR OFFERS OVER £290,000

Situated on the third floor of a traditional tenement, this two-bedroom property offers an elegant and well-proportioned home complete with period features in sought-after Newington. The front door opens into a welcoming hallway featuring ornate cornicing, wooden flooring and picture rail. A bright bay windowed living room offers a front-facing aspect and fine period details including ornate cornicing, shelved Edinburgh press, wooden flooring, and a focal fireplace. Adjacent to this is a versatile box room ideal for home office use.