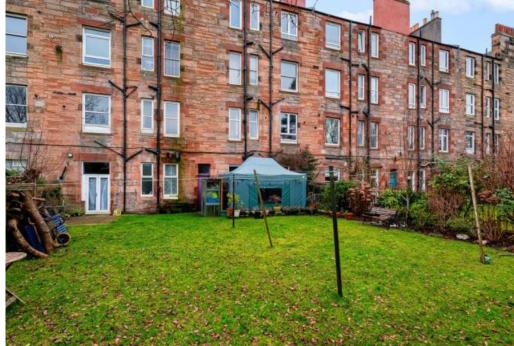

Additional storage is located in the hallway. The property has gas central heating and double glazing is fitted throughout.

Completing the accommodation is a well-presented shared rear garden mainly laid to lawn with a drying area, and there is on-street parking near the front of the property.