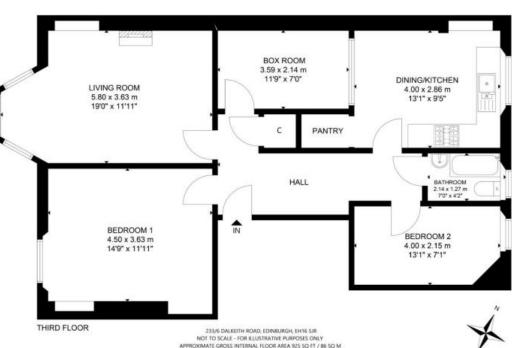

233/6 DALKEITH ROAD, EDINBURGH, EH16 5JR OFFERS OVER £290,000

Situated on the third floor of a traditional tenement, this two-bedroom property offers an elegant and well-proportioned home complete with period features in sought-after Newington. The front door opens into a welcoming hallway featuring ornate cornicing, wooden flooring and picture rail. A bright bay windowed living room offers a front-facing aspect and fine period details including ornate cornicing, shelved Edinburgh press, wooden flooring, and a focal fireplace. Adjacent to this is a versatile box room ideal for home office use.

Continuing through the hall and positioned to the rear is a spacious kitchen/dining room with a delightful outlook over to Arthur's Seat. The bright and airy kitchen features green cabinets complemented by light oakeffect worktops, along with a gas hob, electric oven, and S/S chimney hood. It also contains a useful pantry and shelved press. Located next to the kitchen is a family bathroom traditional in style with a three-piece suite including an over-bath shower.

A small but comfortable double bedroom completes the accommodation to the rear. Returning to the hall, a generous and light-filled principal double bedroom to the front of the property boasts ornate cornicing and wooden flooring. Both bedrooms have ample space for freestanding furniture.

Additional storage is located in the hallway. The property has gas central heating and double glazing is fitted throughout.

Completing the accommodation is a well-presented shared rear garden mainly laid to lawn with a drying area, and there is on-street parking near the front of the property.