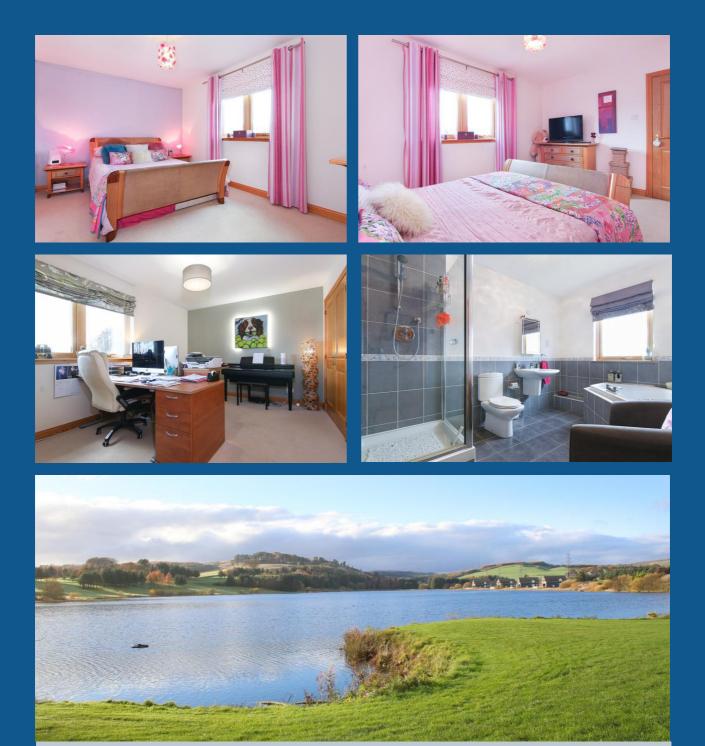

# OFFERS OVER £475,000

Enjoying a countryside setting, with-in the exclusive Piperdam development next to Piperdam Loch and golf course, this impressive family villa offers not only an outstanding, tranquil location, but also immaculate and spacious accommodation throughout. This double-storey detached house, sits on a on an extensive plot, with driveway and detached double garage. Once inside, you are welcomed by a generous entrance vestibule, where French doors open into a grand reception hall with central split staircase with galleried landing. On the right is the formal sitting room, this 26ft long space, has a cosy open fireplace at its heart and enjoys a dual aspect, with modern bay window to the front and double window to the south-facing rear, overlooking the rear garden. bathing in warm afternoon sun, is a magnificent living room. Next door, is a family room, with patio doors leading out to the southfacing garden. On the other side of the hall, is a breakfasting kitchen and dining room. The stunning kitchen is the heart of this family home and is bathed in light from a south-facing aspect. An outstanding range of cream shaker style units are framed by wood effect worktops with accent lights along the plinth, there is a stainless-steel range cooker with chimney hood above. The kitchen also offers space for a large American style fridge and freezer. The kitchen is supplemented by a spacious utility room, a laundry area, boot room and additional storage, with door to outside. Completing the downstairs, is a study or sixth bedroom, along with a downstairs WC. Up the grand staircase are five exceptionally generous double bedrooms, all with built-in storage. The south facing master bedroom benefits from wall-to-wall wardrobes and a luxurious four-piece en-suite bathroom, complete with separate shower enclosure. There is a second en-suite shower room to one of the bedrooms and a fabulous four-piece family bathroom, with luxurious corner bath and separate shower. The house benefits from oil-fired central heating and double glazing throughout.

#### **PIPERDAM, NR DUNDEE**

Piperdam is an exclusive development, set beside Piperdam Loch and golf course. Only 8 miles north-west of Dundee city centre, it is perfect for those professionals wanting to escape the busy city life for the tranquillity of the countryside. Camperdown Country Park is only 5 miles down the road. The main arterial routes are within easy reach providing straight forward access to the Kingsway and city centre. Dundee itself, lies on the north shore of the River Tay estuary and has had a huge regeneration, especially around the waterfront district. The V & A Dundee, is a great cultural addition to this historic port, which is now a UNESCO City of Design. Nearby Camperdown Park and Wildlife centre is a popular attraction, along with many golf courses. Major road and rail links connect Dundee to the rest of Scotland and further afield, whilst Dundee airport also offers regular flights to London Stanstead.