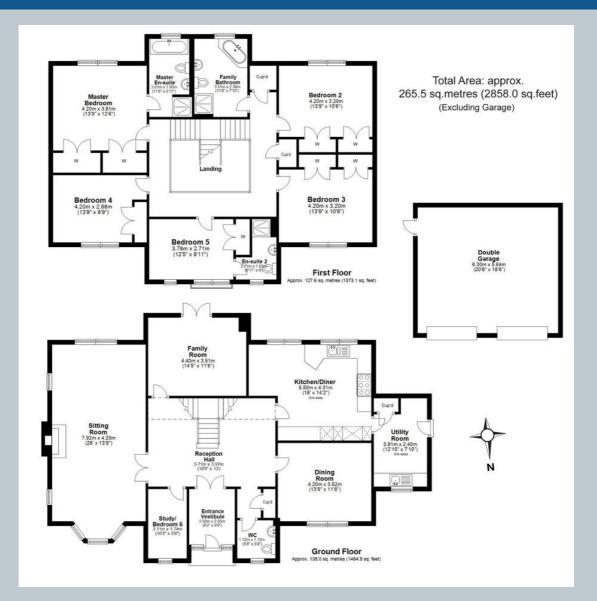

# OFFERS OVER £475,000

Enjoying a countryside setting, with-in the exclusive Piperdam development next to Piperdam Loch and golf course, this impressive family villa offers not only an outstanding, tranquil location, but also immaculate and spacious accommodation throughout. This double-storey detached house, sits on a on an extensive plot, with driveway and detached double garage. Once inside, you are welcomed by a generous entrance vestibule, where French doors open into a grand reception hall with central split staircase with galleried landing. On the right is the formal sitting room, this 26ft long space, has a cosy open fireplace at its heart and enjoys a dual aspect, with modern bay window to the front and double window to the south-facing rear, overlooking the rear garden. bathing in warm afternoon sun, is a magnificent living room. Next door, is a family room, with patio doors leading out to the southfacing garden. On the other side of the hall, is a breakfasting kitchen and dining room. The stunning kitchen is the heart of this family home and is bathed in light from a south-facing aspect. An outstanding range of cream shaker style units are framed by wood effect worktops with accent lights along the plinth, there is a stainless-steel range cooker with chimney hood above. The kitchen also offers space for a large American style fridge and freezer. The kitchen is supplemented by a spacious utility room, a laundry area, boot room and additional storage, with door to outside. Completing the downstairs, is a study or sixth bedroom, along with a downstairs WC. Up the grand staircase are five exceptionally generous double bedrooms, all with built-in storage. The south facing master bedroom benefits from wall-to-wall wardrobes and a luxurious four-piece en-suite bathroom, complete with separate shower enclosure. There is a second en-suite shower room to one of the bedrooms and a fabulous four-piece family bathroom, with luxurious corner bath and separate shower. The house benefits from oil-fired central heating and double glazing throughout.