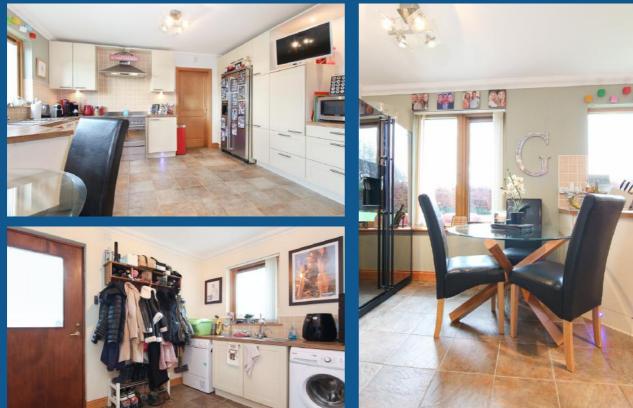

# OFFERS OVER £475,000

Enjoying a countryside setting, with-in the exclusive Piperdam development next to Piperdam Loch and golf course, this impressive family villa offers not only an outstanding, tranquil location, but also immaculate and spacious accommodation throughout. This double-storey detached house, sits on a on an extensive plot, with driveway and detached double garage. Once inside, you are welcomed by a generous entrance vestibule, where French doors open into a grand reception hall with central split staircase with galleried landing. On the right is the formal sitting room, this 26ft long space, has a cosy open fireplace at its heart and enjoys a dual aspect, with modern bay window to the front and double window to the south-facing rear, overlooking the rear garden. bathing in warm afternoon sun, is a magnificent living room. Next door, is a family room, with patio doors leading out to the southfacing garden. On the other side of the hall, is a breakfasting kitchen and dining room. The stunning kitchen is the heart of this family home and is bathed in light from a south-facing aspect. An outstanding range of cream shaker style units are framed by wood effect worktops with accent lights along the plinth, there is a stainless-steel range cooker with chimney hood above. The kitchen also offers space for a large American style fridge and freezer. The kitchen is supplemented by a spacious utility room, a laundry area, boot room and additional storage, with door to outside. Completing the downstairs, is a study or sixth bedroom, along with a downstairs WC. Up the grand staircase are five exceptionally generous double bedrooms, all with built-in storage. The south facing master bedroom benefits from wall-to-wall wardrobes and a luxurious four-piece en-suite bathroom, complete with separate shower enclosure. There is a second en-suite shower room to one of the bedrooms and a fabulous four-piece family bathroom, with luxurious corner bath and separate shower. The house benefits from oil-fired central heating and double glazing throughout.