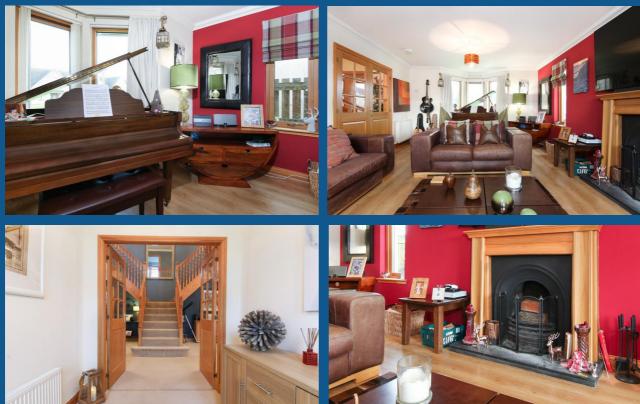

# OFFERS OVER £475,000

Enjoying a countryside setting, with-in the exclusive Piperdam development next to Piperdam Loch and golf course, this impressive family villa offers not only an outstanding, tranquil location, but also immaculate and spacious accommodation throughout. This double-storey detached house, sits on a on an extensive plot, with driveway and detached double garage. Once inside, you are welcomed by a generous entrance vestibule, where French doors open into a grand reception hall with central split staircase with galleried landing. On the right is the formal sitting room, this 26ft long space, has a cosy open fireplace at its heart and enjoys a dual aspect, with modern bay window to the front and double window to the south-facing rear, overlooking the rear garden. bathing in warm afternoon sun, is a magnificent living room. Next door, is a family room, with patio doors leading out to the southfacing garden. On the other side of the hall, is a breakfasting kitchen and dining room. The stunning kitchen is the heart of this family home and is bathed in light from a south-facing aspect. An outstanding range of cream shaker style units are framed by wood effect worktops with accent lights along the plinth, there is a stainless-steel range cooker with chimney hood above. The kitchen also offers space for a large American style fridge and freezer. The kitchen is supplemented by a spacious utility room, a laundry area, boot room and additional storage, with door to outside. Completing the downstairs, is a study or sixth bedroom, along with a downstairs WC. Up the grand staircase are five exceptionally generous double bedrooms, all with built-in storage. The south facing master bedroom benefits from wall-to-wall wardrobes and a luxurious four-piece en-suite bathroom, complete with separate shower enclosure. There is a second en-suite shower room to one of the bedrooms and a fabulous four-piece family bathroom, with luxurious corner bath and separate shower. The house benefits from oil-fired central heating and double glazing throughout.