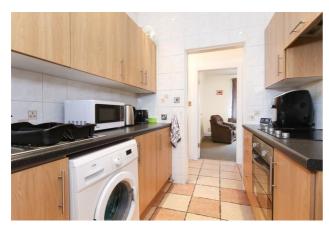

## 31 Parkhead Terrace, Edinburgh EH11 4RE

OFFERS OVER £205,000

Enjoying a peaceful location in sought-after residential Sighthill, this three bedroom lower villa, offers spacious accommodation, fabulous outdoor space and an ideal location west of the city centre. Set back behind a private front garden and paved driveway, the front door opens into a bright and airy hall. On the right is a spacious living room, overlooking the front garden, with a sunny west facing aspect. Furniture can be arranged around a feature fireplace. Across the hall, to the rear is a well-appointed 'galley' style kitchen, where wood finish units provide ample storage and work surfaces. A rear extension off the kitchen provides the perfect dining room with dual aspect light and half glazed door opens onto the generous private rear garden. The property has two excellent double bedrooms, a good size single bedroom and a modern three piece bathroom with electric shower over bath. Gas central heating and double glazing is fitted throughout.