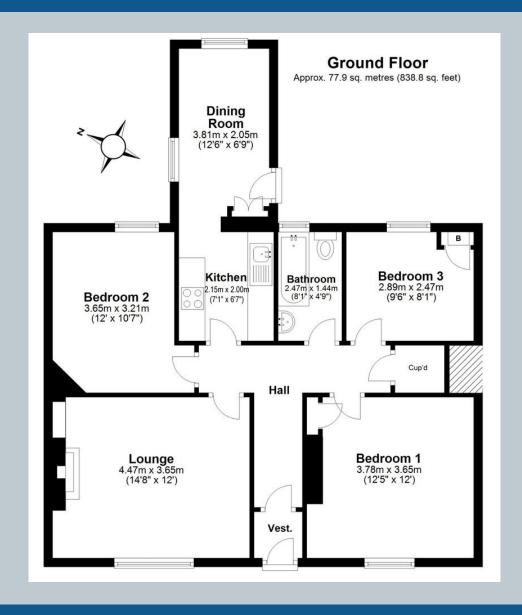

## 31 Parkhead Terrace, Edinburgh EH11 4RE

OFFERS OVER £205,000

Enjoying a peaceful location in sought-after residential Sighthill, this three bedroom lower villa, offers spacious accommodation, fabulous outdoor space and an ideal location west of the city centre. Set back behind a private front garden and paved driveway, the front door opens into a bright and airy hall. On the right is a spacious living room, overlooking the front garden, with a sunny west facing aspect. Furniture can be arranged around a feature fireplace. Across the hall, to the rear is a well-appointed 'galley' style kitchen, where wood finish units provide ample storage and work surfaces. A rear extension off the kitchen provides the perfect dining room with dual aspect light and half glazed door opens onto the generous private rear garden. The property has two excellent double bedrooms, a good size single bedroom and a modern three piece bathroom with electric shower over bath. Gas central heating and double glazing is fitted throughout.