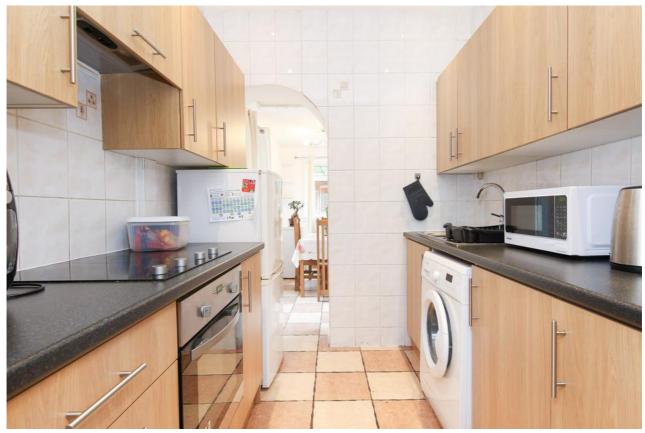

## 31 Parkhead Terrace, Edinburgh EH11 4RE

OFFERS OVER £205,000

Enjoying a peaceful location in sought-after residential Sighthill, this three bedroom lower villa, offers spacious accommodation, fabulous outdoor space and an ideal location west of the city centre. Set back behind a private front garden and paved driveway, the front door opens into a bright and airy hall. On the right is a spacious living room, overlooking the front garden, with a sunny west facing aspect. Furniture can be arranged around a feature fireplace. Across the hall, to the rear is a well-appointed 'galley' style kitchen, where wood finish units provide ample storage and work surfaces. A rear extension off the kitchen provides the perfect dining room with dual aspect light and half glazed door opens onto the generous private rear garden. The property has two excellent double bedrooms, a good size single bedroom and a modern three piece bathroom with electric shower over bath. Gas central heating and double glazing is fitted throughout.