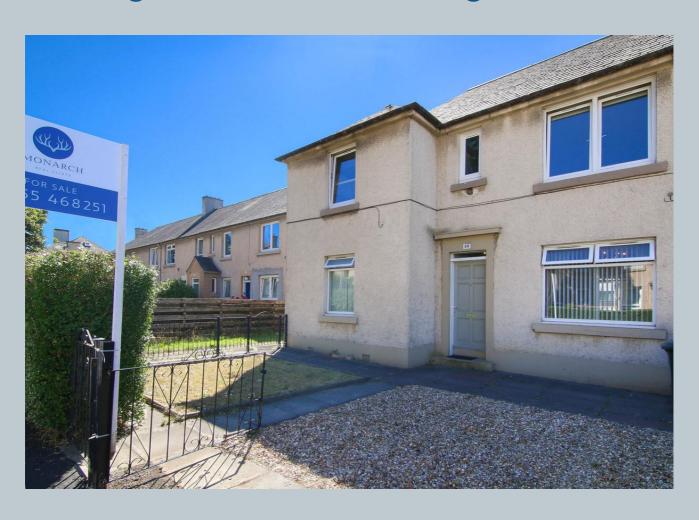

## 59 Loganlea Place, Edinburgh EH7 6PE

OFFERS OVER £155,000

Beautifully presented, this 1930s lower villa, offers generous accommodation, low maintenance outdoor space, in a quiet residential area. With a gable ended front, this semi-detached villa in popular Craigentinny, is set back behind a neat front garden with generous single driveway. The front door opens into a practical entrance vestibule and onto a welcoming hallway. Here rich wood effect flooring (which continues throughout much of the accommodation), crisp walls, highlight the accommodation to follow. Continuing through the hall, passing a convenient walk-in cupboard, you reach the heart of the home: the lounge and dining room. A large picture window, overlooks the front garden, the space is perfect for modern life and entertaining, set around a fireplace with gas fire. Conveniently placed adjacent is a stylish fitted kitchen, enjoying a south facing aspect overlooking the rear garden. Here, an array of beech finish cabinets offer ample storage and built-in gas hob, with eyelevel oven, plus space for other freestanding appliances. There are two well proportioned double bedrooms, both with fitted wardrobes, which share a light and airy three-piece shower room, finished with aqua wall panels, comprising a shower enclosure with bi-fold doors, a vanity basin unit and a WC. Gas central heating and double glazing is fitted throughout. Externally, the property benefits from private gardens to front and rear, with a shared central drying green.