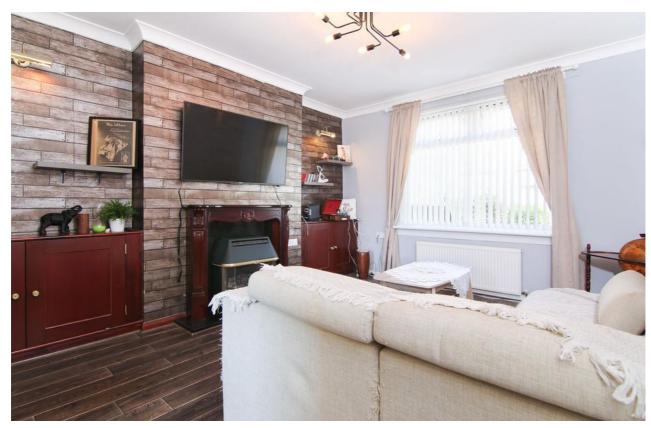

## 59 Loganlea Place, Edinburgh EH7 6PE

OFFERS OVER £155,000

Beautifully presented, this 1930s lower villa, offers generous accommodation, low maintenance outdoor space, in a quiet residential area. With a gable ended front, this semi-detached villa in popular Craigentinny, is set back behind a neat front garden with generous single driveway. The front door opens into a practical entrance vestibule and onto a welcoming hallway. Here rich wood effect flooring (which continues throughout much of the accommodation), crisp walls, highlight the accommodation to follow. Continuing through the hall, passing a convenient walk-in cupboard, you reach the heart of the home: the lounge and dining room. A large picture window, overlooks the front garden, the space is perfect for modern life and entertaining, set around a fireplace with gas fire. Conveniently placed adjacent is a stylish fitted kitchen, enjoying a south facing aspect overlooking the rear garden. Here, an array of beech finish cabinets offer ample storage and built-in gas hob, with eyelevel oven, plus space for other freestanding appliances. There are two well proportioned double bedrooms, both with fitted wardrobes, which share a light and airy three-piece shower room, finished with aqua wall panels, comprising a shower enclosure with bi-fold doors, a vanity basin unit and a WC. Gas central heating and double glazing is fitted throughout. Externally, the property benefits from private gardens to front and rear, with a shared central drying green.