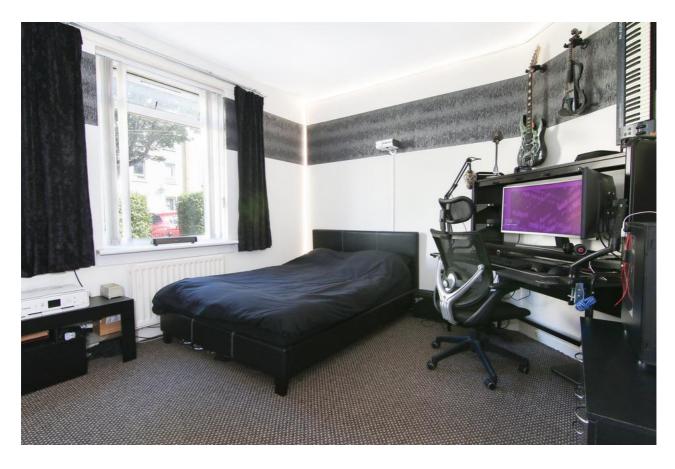

## 59 Loganlea Place, Edinburgh EH7 6PE

OFFERS OVER £155,000

Beautifully presented, this 1930s lower villa, offers generous accommodation, low maintenance outdoor space, in a quiet residential area. With a gable ended front, this semi-detached villa in popular Craigentinny, is set back behind a neat front garden with generous single driveway. The front door opens into a practical entrance vestibule and onto a welcoming hallway. Here rich wood effect flooring (which continues throughout much of the accommodation), crisp walls, highlight the accommodation to follow. Continuing through the hall, passing a convenient walk-in cupboard, you reach the heart of the home: the lounge and dining room. A large picture window, overlooks the front garden, the space is perfect for modern life and entertaining, set around a fireplace with gas fire. Conveniently placed adjacent is a stylish fitted kitchen, enjoying a south facing aspect overlooking the rear garden. Here, an array of beech finish cabinets offer ample storage and built-in gas hob, with eyelevel oven, plus space for other freestanding appliances. There are two well proportioned double bedrooms, both with fitted wardrobes, which share a light and airy three-piece shower room, finished with aqua wall panels, comprising a shower enclosure with bi-fold doors, a vanity basin unit and a WC. Gas central heating and double glazing is fitted throughout. Externally, the property benefits from private gardens to front and rear, with a shared central drying green.