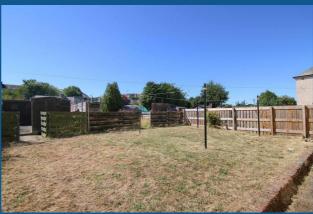

## 59 Loganlea Place, Edinburgh EH7 6PE

OFFERS OVER £155,000

Beautifully presented, this 1930s lower villa, offers generous accommodation, low maintenance outdoor space, in a quiet residential area. With a gable ended front, this semi-detached villa in popular Craigentinny, is set back behind a neat front garden with generous single driveway. The front door opens into a practical entrance vestibule and onto a welcoming hallway. Here rich wood effect flooring (which continues throughout much of the accommodation), crisp walls, highlight the accommodation to follow. Continuing through the hall, passing a convenient walk-in cupboard, you reach the heart of the home: the lounge and dining room. A large picture window, overlooks the front garden, the space is perfect for modern life and entertaining, set around a fireplace with gas fire. Conveniently placed adjacent is a stylish fitted kitchen, enjoying a south facing aspect overlooking the rear garden. Here, an array of beech finish cabinets offer ample storage and built-in gas hob, with eyelevel oven, plus space for other freestanding appliances. There are two well proportioned double bedrooms, both with fitted wardrobes, which share a light and airy three-piece shower room, finished with aqua wall panels, comprising a shower enclosure with bi-fold doors, a vanity basin unit and a WC. Gas central heating and double glazing is fitted throughout. Externally, the property benefits from private gardens to front and rear, with a shared central drying green.