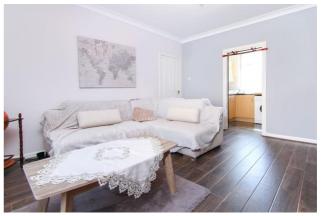

## 59 Loganlea Place, Edinburgh EH7 6PE

OFFERS OVER £155,000

Beautifully presented, this 1930s lower villa, offers generous accommodation, low maintenance outdoor space, in a quiet residential area. With a gable ended front, this semi-detached villa in popular Craigentinny, is set back behind a neat front garden with generous single driveway. The front door opens into a practical entrance vestibule and onto a welcoming hallway. Here rich wood effect flooring (which continues throughout much of the accommodation), crisp walls, highlight the accommodation to follow. Continuing through the hall, passing a convenient walk-in cupboard, you reach the heart of the home: the lounge and dining room. A large picture window, overlooks the front garden, the space is perfect for modern life and entertaining, set around a fireplace with gas fire. Conveniently placed adjacent is a stylish fitted kitchen, enjoying a south facing aspect overlooking the rear garden. Here, an array of beech finish cabinets offer ample storage and built-in gas hob, with eyelevel oven, plus space for other freestanding appliances. There are two well proportioned double bedrooms, both with fitted wardrobes, which share a light and airy three-piece shower room, finished with aqua wall panels, comprising a shower enclosure with bi-fold doors, a vanity basin unit and a WC. Gas central heating and double glazing is fitted throughout. Externally, the property benefits from private gardens to front and rear, with a shared central drying green.