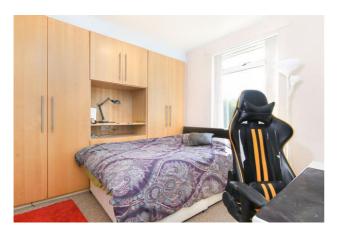

## 59 Loganlea Place, Edinburgh EH7 6PE

OFFERS OVER £155,000

Beautifully presented, this 1930s lower villa, offers generous accommodation, low maintenance outdoor space, in a quiet residential area. With a gable ended front, this semi-detached villa in popular Craigentinny, is set back behind a neat front garden with generous single driveway. The front door opens into a practical entrance vestibule and onto a welcoming hallway. Here rich wood effect flooring (which continues throughout much of the accommodation), crisp walls, highlight the accommodation to follow. Continuing through the hall, passing a convenient walk-in cupboard, you reach the heart of the home: the lounge and dining room. A large picture window, overlooks the front garden, the space is perfect for modern life and entertaining, set around a fireplace with gas fire. Conveniently placed adjacent is a stylish fitted kitchen, enjoying a south facing aspect overlooking the rear garden. Here, an array of beech finish cabinets offer ample storage and built-in gas hob, with eyelevel oven, plus space for other freestanding appliances. There are two well proportioned double bedrooms, both with fitted wardrobes, which share a light and airy three-piece shower room, finished with aqua wall panels, comprising a shower enclosure with bi-fold doors, a vanity basin unit and a WC. Gas central heating and double glazing is fitted throughout. Externally, the property benefits from private gardens to front and rear, with a shared central drying green.