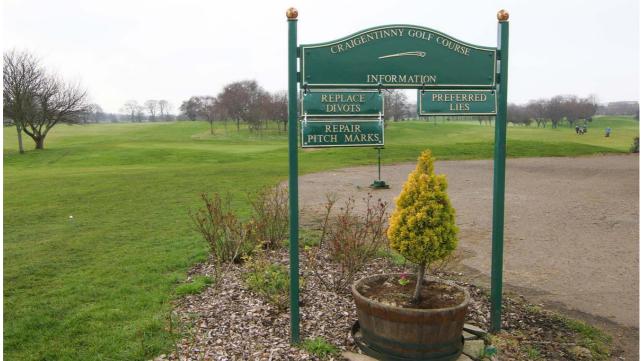

## **CRAIGENTINNY**

Craigentinny is a popular residential area in a central location, less than two miles east of the city centre with the beaches of Portobello, 10 minutes from the property. The immediate area offers excellent amenities and outdoor activities including Portobello beach, with swim/fitness centre and Turkish baths and the vast Holyrood Park and Arthurs Seat. Nearby Meadowbank offers a good range of local shops and Meadowbank Retail Park. A little further afield are the excellent shopping facilities of of Fort Kinnaird. For the active type-Meadowbank sports centre is close by and Craigentinny Golf Course is close by. Regular bus services run to the city centre and surrounding areas making this an ideal location.