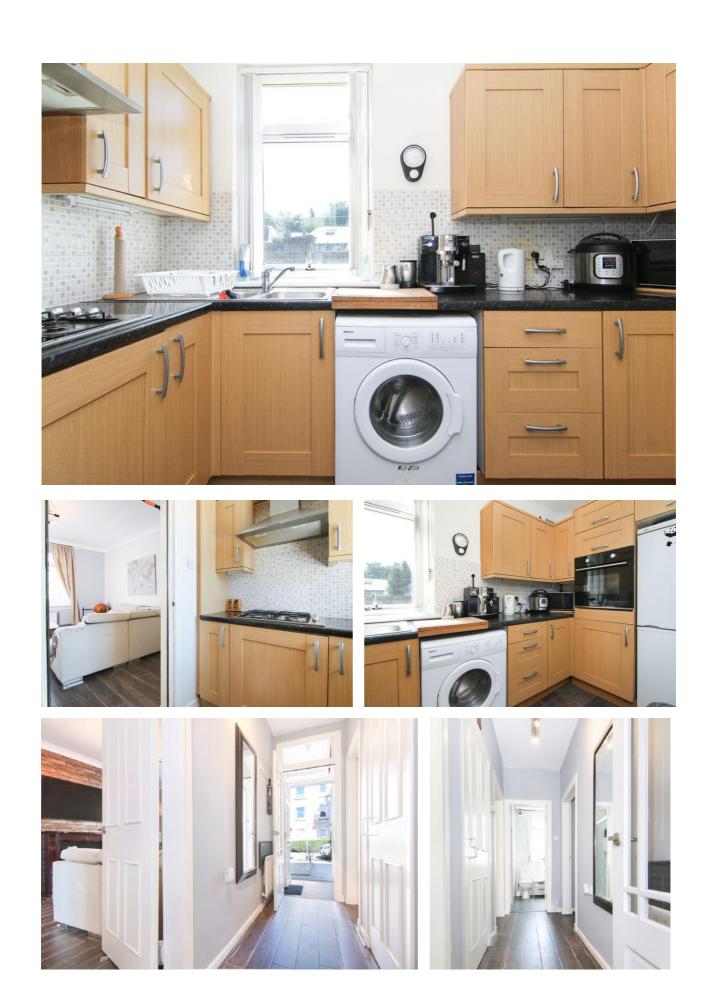

## 59 Loganlea Place, Edinburgh EH7 6PE

OFFERS OVER £155,000

Beautifully presented, this 1930s lower villa, offers generous accommodation, low maintenance outdoor space, in a quiet residential area. With a gable ended front, this semi-detached villa in popular Craigentinny, is set back behind a neat front garden with generous single driveway. The front door opens into a practical entrance vestibule and onto a welcoming hallway. Here rich wood effect flooring (which continues throughout much of the accommodation), crisp walls, highlight the accommodation to follow. Continuing through the hall, passing a convenient walk-in cupboard, you reach the heart of the home: the lounge and dining room. A large picture window, overlooks the front garden, the space is perfect for modern life and entertaining, set around a fireplace with gas fire. Conveniently placed adjacent is a stylish fitted kitchen, enjoying a south facing aspect overlooking the rear garden. Here, an array of beech finish cabinets offer ample storage and built-in gas hob, with eyelevel oven, plus space for other freestanding appliances. There are two well proportioned double bedrooms, both with fitted wardrobes, which share a light and airy three-piece shower room, finished with aqua wall panels, comprising a shower enclosure with bi-fold doors, a vanity basin unit and a WC. Gas central heating and double glazing is fitted throughout. Externally, the property benefits from private gardens to front and rear, with a shared central drying green.