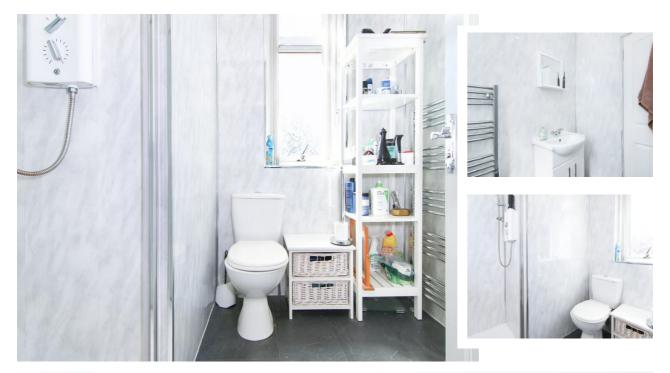

## 59 Loganlea Place, Edinburgh EH7 6PE

OFFERS OVER £155,000

Beautifully presented, this 1930s lower villa, offers generous accommodation, low maintenance outdoor space, in a quiet residential area. With a gable ended front, this semi-detached villa in popular Craigentinny, is set back behind a neat front garden with generous single driveway. The front door opens into a practical entrance vestibule and onto a welcoming hallway. Here rich wood effect flooring (which continues throughout much of the accommodation), crisp walls, highlight the accommodation to follow. Continuing through the hall, passing a convenient walk-in cupboard, you reach the heart of the home: the lounge and dining room. A large picture window, overlooks the front garden, the space is perfect for modern life and entertaining, set around a fireplace with gas fire. Conveniently placed adjacent is a stylish fitted kitchen, enjoying a south facing aspect overlooking the rear garden. Here, an array of beech finish cabinets offer ample storage and built-in gas hob, with eyelevel oven, plus space for other freestanding appliances. There are two well proportioned double bedrooms, both with fitted wardrobes, which share a light and airy three-piece shower room, finished with aqua wall panels, comprising a shower enclosure with bi-fold doors, a vanity basin unit and a WC. Gas central heating and double glazing is fitted throughout. Externally, the property benefits from private gardens to front and rear, with a shared central drying green.