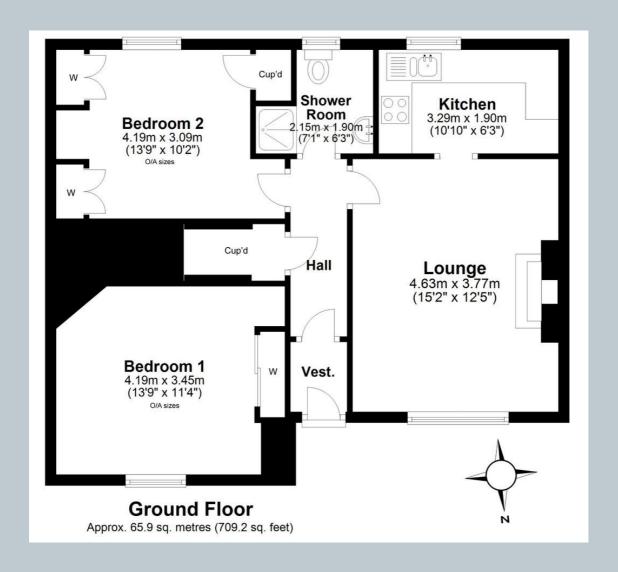

## 59 Loganlea Place, Edinburgh EH7 6PE

OFFERS OVER £155,000

Beautifully presented, this 1930s lower villa, offers generous accommodation, low maintenance outdoor space, in a quiet residential area. With a gable ended front, this semi-detached villa in popular Craigentinny, is set back behind a neat front garden with generous single driveway. The front door opens into a practical entrance vestibule and onto a welcoming hallway. Here rich wood effect flooring (which continues throughout much of the accommodation), crisp walls, highlight the accommodation to follow. Continuing through the hall, passing a convenient walk-in cupboard, you reach the heart of the home: the lounge and dining room. A large picture window, overlooks the front garden, the space is perfect for modern life and entertaining, set around a fireplace with gas fire. Conveniently placed adjacent is a stylish fitted kitchen, enjoying a south facing aspect overlooking the rear garden. Here, an array of beech finish cabinets offer ample storage and built-in gas hob, with eyelevel oven, plus space for other freestanding appliances. There are two well proportioned double bedrooms, both with fitted wardrobes, which share a light and airy three-piece shower room, finished with aqua wall panels, comprising a shower enclosure with bi-fold doors, a vanity basin unit and a WC. Gas central heating and double glazing is fitted throughout. Externally, the property benefits from private gardens to front and rear, with a shared central drying green.